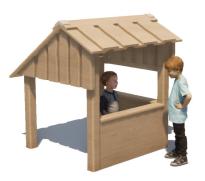

# KUPA LONE

Article: 6660

The Kupa Lone is a beautiful little house. Below you can hide and play and let your imagination run wild. You can think of different role-playing games, but you can also just chill out. The Kupa equipment are mainly made from FSC-certified naturally formed Robinia hardwood with durability class 1. This is used in tree trunk form in frames, in ladder rungs and in plank form in the roofs. The structural constructions such as floors and side panels are made of Douglas heartwood from trees with the same durability class as Siberian larch. The plywood is a standard birch...

## **IMPRESSION**