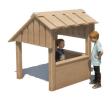

# KUPA LONE

Article: 6660

The Kupa Lone is a beautiful little house. Below you can hide and play and let your imagination run wild. You can think of different role-playing games, but you can also just chill out. The Kupa equipment are mainly made from FSC-certified naturally formed Robinia hardwood with durability class 1. This is used in tree trunk form in frames, in ladder rungs and in plank form in the roofs. The structural constructions such as floors and side panels are made of Douglas heartwood from trees with the same durability class as Siberian larch. The plywood is a standard birch...