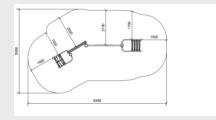

### Safe zone

8.4m x 5.1m

### Measurement

5.4m x 1.75m x 2.95m

### Veilige zone