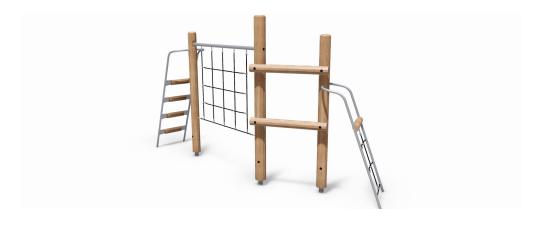

# KUPA KLIMMY KUPA

Article: 6561

Several children can climb at the same time on Kupa Klimmy. The climbing frame contains the play elements: climbing nets and ladders at different heights. Kupa Klimmy is supplied with wooden uprights and black ropes. The Kupa equipment are mainly made from FSC-certified naturally formed Robinia hardwood with durability class 1. This is used in tree trunk form in frames, in ladder rungs and in plank form in the roofs. The structural constructions such as floors and side panels are made of Douglas heartwood from trees with the same durability class as Siberian larch. The plywood is a standard...