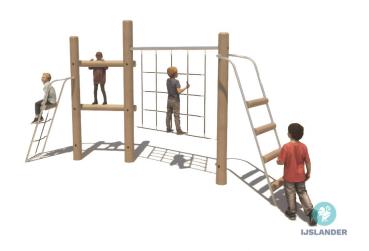

# KUPA KLIMMY KUPA

Article: 6561

Several children can climb at the same time on Kupa Klimmy. The climbing frame contains the play elements: climbing nets and ladders at different heights. Kupa Klimmy is supplied with wooden uprights and black ropes. The Kupa equipment are mainly made from FSC-certified naturally formed Robinia hardwood with durability class 1. This is used in tree trunk form in frames, in ladder rungs and in plank form in the roofs. The structural constructions such as floors and side panels are made of Douglas heartwood from trees with the same durability class as Siberian larch. The plywood is a standard...