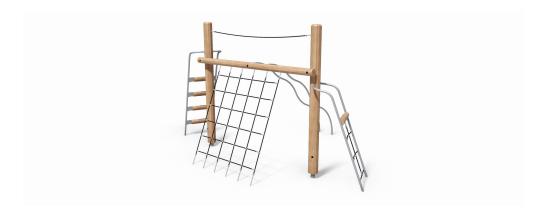

# KUPA KLIMMY WITH DOUBLE SLIDE BAR KUPA Article: 6562

Several children can climb at the same time on the Kupa Klimmy with double sliding bar. The climbing frame contains the play elements: climbing nets and ladders at different heights. In addition, children can balance and slide. Kupa Klimmy with double sliding bar is supplied with wooden uprights and black ropes. The Kupa equipment are mainly made from FSC-certified naturally formed Robinia hardwood with durability class 1. This is used in tree trunk form in frames, in ladder rungs and in plank form in the roofs. The structural constructions such as floors and side panels are made of Douglas...