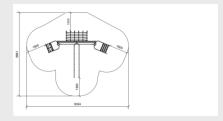

bar. The climbing frame contains the play elements: climbing nets and ladders at different heights. In addition, children can balance and slide. Kupa Klimmy with double sliding bar is supplied with wooden uprights and black ropes. The Kupa equipment are mainly made from FSC-certified naturally formed Robinia hardwood with durability class 1. This is used in tree trunk form in frames, in ladder rungs and in plank form in the roofs. The structural constructions such as floors and side panels are made of Douglas...

Read more on our website

#### **SPECIFICATIONS**



#### **Fall height**



### Age

3 - 1



#### Safe zone

8.3m x 6.9m



#### **Total weight**

310 kg



#### **Heaviest part**

75 k





#### Play value

Meet, Fantasy, Balance, Climb and clamber, Slide,

#### Veilige zone





## **IJSLANDER**

# **IMPRESSION**