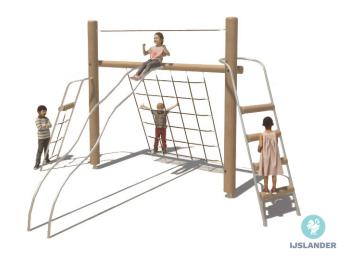

# KUPA KLIMMY WITH DOUBLE SLIDE BAR KUPA Article: 6562

Several children can climb at the same time on the Kupa Klimmy with double sliding bar. The climbing frame contains the play elements: climbing nets and ladders at different heights. In addition, children can balance and slide. Kupa Klimmy with double sliding bar is supplied with wooden uprights and black ropes. The Kupa equipment are mainly made from FSC-certified naturally formed Robinia hardwood with durability class 1. This is used in tree trunk form in frames, in ladder rungs and in plank form in the roofs. The structural constructions such as floors and side panels are made of Douglas...

# **IMPRESSION**