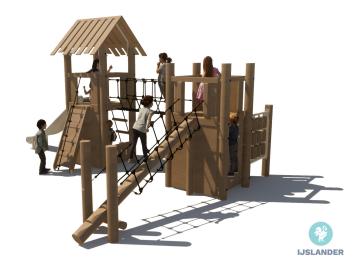

# KUPA KAJ

Article: 6684

The Kupa Kaj is a combination equipment. Climb the towers in different ways and clamber from one side to the other. The Kupa Kaj gives a number of children a lot of fun at the same time. Climbing and clambering and then sliding down. Or hide in one of the towers. A game of tic-tac-toe to train your brain is a nice detail of this equipment. The Kupa equipment are mainly made from FSC-certified naturally formed Robinia hardwood with durability class 1. This is used in tree trunk form in frames, in ladder rungs and in plank form in...

### **Play value**

Slide, Climb, Meet, Education, Balance, Fantasy, Hide,

## IMPRESSION