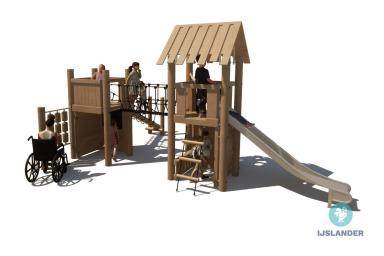

# KUPA KAJ

Article: 6684

The Kupa Kaj is a combination equipment. Climb the towers in different ways and clamber from one side to the other. The Kupa Kaj gives a number of children a lot of fun at the same time. Climbing and clambering and then sliding down. Or hide in one of the towers. A game of tic-tac-toe to train your brain is a nice detail of this equipment. The Kupa equipment are mainly made from FSC-certified naturally formed Robinia hardwood with durability class 1. This is used in tree trunk form in frames, in ladder rungs and in plank form in...

### **Play value**

Slide, Climb, Meet, Education, Balance, Fantasy, Hide,

## IMPRESSION