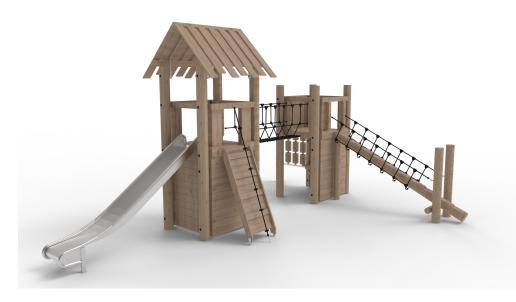

# KUPA KAJ

Article: 6684

The Kupa Kaj is a combination equipment. Climb the towers in different ways and clamber from one side to the other. The Kupa Kaj gives a number of children a lot of fun at the same time. Climbing and clambering and then sliding down. Or hide in one of the towers. A game of tic-tac-toe to train your brain is a nice detail of this equipment. The Kupa equipment are mainly made from FSC-certified naturally formed Robinia hardwood with durability class 1. This is used in tree trunk form in frames, in ladder rungs and in plank form in...