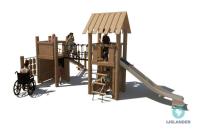

# KUPA KAJ

Article: 6684

The Kupa Kaj is a combination equipment. Climb the towers in different ways and clamber from one side to the other. The Kupa Kaj gives a number of children a lot of fun at the same time. Climbing and clambering and then sliding down. Or hide in one of the towers. A game of tic-tac-toe to train your brain is a nice detail of this equipment. The Kupa equipment are mainly made from FSC-certified naturally formed Robinia hardwood with durability class 1. This is used in tree trunk form in frames, in ladder rungs and in plank form in...

### **Play value**

Slide, Climb, Meet, Education, Balance, Fantasy, Hide,