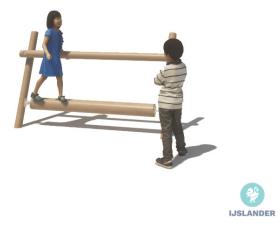

## KUPA JUNGLEBALK

Article: 6548

Practice your motoric skills, muscle strength and balance. Try to stay on the beam and move around while the bottom beam rotates. The Kupa equipment are mainly made from FSC-certified naturally formed Robinia hardwood with durability class 1. This is used in tree trunk form in frames, in ladder rungs and in plank form in the roofs. The structural constructions such as floors and side panels are made of Douglas heartwood from trees with the same durability class as Siberian larch. The plywood is a standard birch plywood with a phenolic coating for outdoor use (colored brown in the...

### **IMPRESSION**