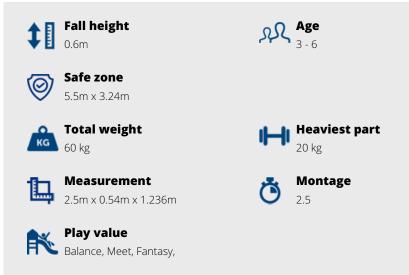

uipment with a natural look for natural playgrounds.

The Robinia-Smart system makes parts easy to replace.

TÜV certified.

## KUPA JUNGLEBALK

Article: 6548

Practice your motoric skills, muscle strength and balance. Try to stay on the beam and move around while the bottom beam rotates. The Kupa equipment are mainly made from FSC-certified naturally formed Robinia hardwood with durability class 1. This is used in tree trunk form in frames, in ladder rungs and in plank form in the roofs. The structural constructions such as floors and side panels are made of Douglas heartwood from trees with the same durability class as Siberian larch. The plywood is a standard birch plywood with a phenolic coating for outdoor use (colored brown in the...

Read more on our website

## **SPECIFICATIONS**







### **IMPRESSION**