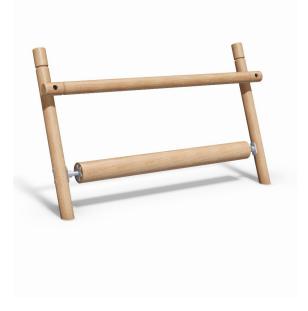

## KUPA JUNGLEBALK

Article: 6548

Practice your motoric skills, muscle strength and balance. Try to stay on the beam and move around while the bottom beam rotates. The Kupa equipment are mainly made from FSC-certified naturally formed Robinia hardwood with durability class 1. This is used in tree trunk form in frames, in ladder rungs and in plank form in the roofs. The structural constructions such as floors and side panels are made of Douglas heartwood from trees with the same durability class as Siberian larch. The plywood is a standard birch plywood with a phenolic coating for outdoor use (colored brown in the...

### **IMPRESSION**