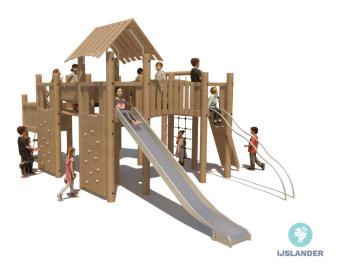

and play! The Kupa Jorn has a number of different climbing and scrambling options, such as a climbing net, a sliding bar and a climbing wall. A equipment to play with a large number of children at the same time. The Kupa equipment are mainly made from FSC-certified naturally formed Robinia hardwood with durability class 1. This is used in tree trunk form in frames, in ladder rungs and in plank form in the roofs. The structural constructions such as

Read more on our website

### **SPECIFICATIONS**



## Fall height



## Age



#### Safe zone

8.04m x 11.9m



#### **Total weight**

3055 kg



#### 🔟 Heaviest part

)33 KE



#### Measurement

5.1m x 8.5m x 3.9m



#### **Play value**

Meet, Fantasy, Klimmen en klauteren , Climb and clamber, Slide.





## **IJSLANDER**

# **IMPRESSION**