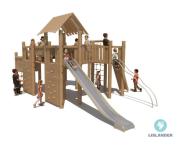

# KUPA JORN KUPA

Article: 6714

This large, extensive climbing tower has 4 plateaus and two towers and a slide. Lots of space to discover and play! The Kupa Jorn has a number of different climbing and scrambling options, such as a climbing net, a sliding bar and a climbing wall. A equipment to play with a large number of children at the same time. The Kupa equipment are mainly made from FSC-certified naturally formed Robinia hardwood with durability class 1. This is used in tree trunk form in frames, in ladder rungs and in plank form in the roofs. The structural constructions such as

#### Safe zone

8.04m x 11.9m

#### **Total weight**

3055 kg

#### 🔟 Heaviest part

)33 KE

#### Measurement

5.1m x 8.5m x 3.9m

#### **Play value**

Meet, Fantasy, Klimmen en klauteren , Climb and clamber, Slide.