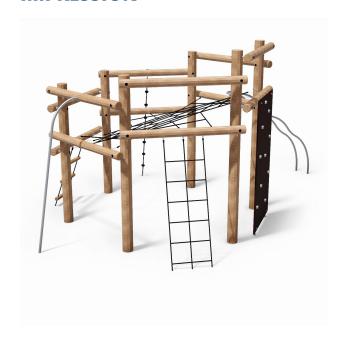

## KUPA JENS KUPA

Article: 6703

The Kupa Jens is a challenging climbing and clambering device with more than four different climbing and clambering options. The black ropes connect the wooden poles. Children can climb from one side to the other in different ways and slide back down with the slide bars. The Kupa equipment are mainly made from FSC-certified naturally formed Robinia hardwood with durability class 1. This is used in tree trunk form in frames, in ladder rungs and in plank form in the roofs. The structural constructions such as floors and side panels are made of Douglas heartwood from trees with the...