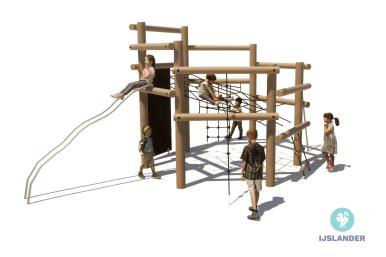

ions. The black ropes connect the wooden poles. Children can climb from one side to the other in different ways and slide back down with the slide bars. The Kupa equipment are mainly made from FSC-certified naturally formed Robinia hardwood with durability class 1. This is used in tree trunk form in frames, in ladder rungs and in plank form in the roofs. The structural constructions such as floors and side panels are made of Douglas heartwood from trees with the...

Read more on our website

#### **SPECIFICATIONS**



# Fall height



#### Age

#### Safe zone

9.659m x 7.973m



#### **Total weight**

688 kg



#### Heaviest part

84 k

Measurement

6.681m x 4.211m x 3.115m



#### **Play value**

Climb, Slide, Meet, Education, Balance, Clamber,





### **IJSLANDER**

# **IMPRESSION**