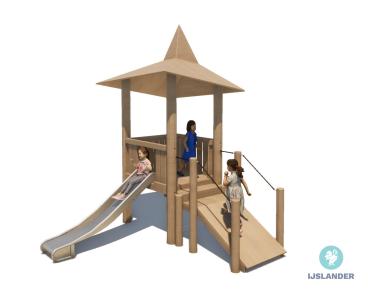

Article: 6670

This cute tower with a hat is made for the little ones. The platform allows them to easily climb up and slide down! The Kupa equipment are mainly made from FSC-certified naturally formed Robinia hardwood with durability class 1. This is used in tree trunk form in frames, in ladder rungs and in plank form in the roofs. The structural constructions such as floors and side panels are made of Douglas heartwood from trees with the same durability class as Siberian larch. The plywood is a standard birch plywood with a phenolic coating for outdoor use (colored brown in...

## **SPECIFICATIONS**

6

KG

Safe zone

6.158m x 6.025m

Total weight

1200 kg

Measurement 4.358m x 3.421m x 3.994m