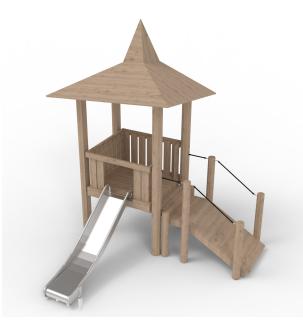

Article: 6670

This cute tower with a hat is made for the little ones. The platform allows them to easily climb up and slide down! The Kupa equipment are mainly made from FSC-certified naturally formed Robinia hardwood with durability class 1. This is used in tree trunk form in frames, in ladder rungs and in plank form in the roofs. The structural constructions such as floors and side panels are made of Douglas heartwood from trees with the same durability class as Siberian larch. The plywood is a standard birch plywood with a phenolic coating for outdoor use (colored brown in...

## **SPECIFICATIONS**

6

KG

Safe zone

6.158m x 6.025m

Total weight

1200 kg

Measurement 4.358m x 3.421m x 3.994m