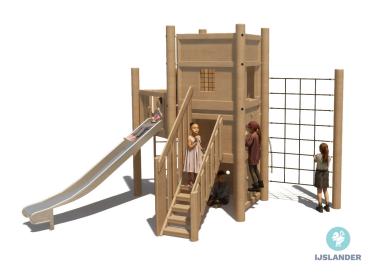

Climb into the tower via the climbing wall, stairs or ladder and slide or slide back down. The Kupa equipment are mainly made from FSC-certified naturally formed Robinia hardwood with durability class 1. This is used in tree trunk form in frames, in ladder rungs and in plank form in the roofs. The structural constructions such as floors and side panels are made of Douglas heartwood from trees with the same durability class as Siberian larch. The plywood is a standard birch plywood with a phenolic...

Read more on our website

#### **SPECIFICATIONS**



# Fall height



Age

3 - 10

**(** 

#### Safe zone

9.2m x 9.02m



#### **Total weight**

1550 kg



#### Measurement

5.47m x 4.98m x 3.5m



#### **Play value**

Meet, Fantasy, Slide, Climb and clamber, Crawl,





## **IMPRESSION**