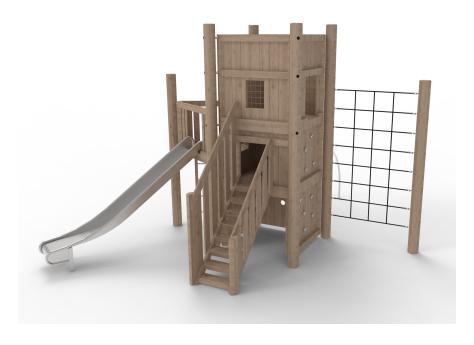

### KUPA IVAR KUPA

Article: 6667

The Kupa Ivar is a cool tower with a slide and climbing options. Climb into the tower via the climbing wall, stairs or ladder and slide or slide back down. The Kupa equipment are mainly made from FSC-certified naturally formed Robinia hardwood with durability class 1. This is used in tree trunk form in frames, in ladder rungs and in plank form in the roofs. The structural constructions such as floors and side panels are made of Douglas heartwood from trees with the same durability class as Siberian larch. The plywood is a standard birch plywood with a phenolic...