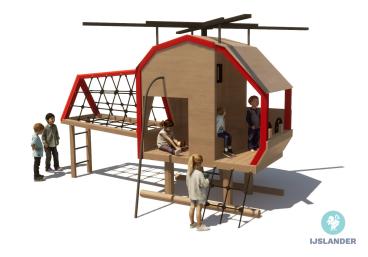

Article: 6679

A cool helicopter in your playground or on your schoolyard? It's possible with the Kupa Heli! Imagine yourself as a pilot when you sit behind the wheel. You can enjoy climbing and clambering in the nets in the tail of the helicopter. The Kupa equipment are mainly made from FSC-certified naturally formed Robinia hardwood with durability class 1. This is used in tree trunk form in frames, in ladder rungs and in plank form in the roofs. The structural constructions such as floors and side panels are made of Douglas heartwood from trees with the same durability class as...

## **SPECIFICATIONS**

l Mea

**Measurement** 4.28m x 2.723m x 2.947m

Meet, Fantasy, Climb and clamber, Role play, Crawl,

## **IMPRESSION**