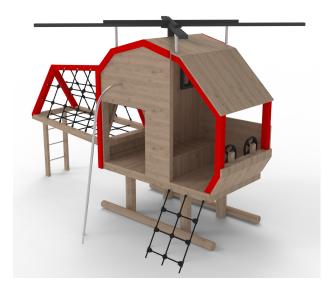

Article: 6679

A cool helicopter in your playground or on your schoolyard? It's possible with the Kupa Heli! Imagine yourself as a pilot when you sit behind the wheel. You can enjoy climbing and clambering in the nets in the tail of the helicopter. The Kupa equipment are mainly made from FSC-certified naturally formed Robinia hardwood with durability class 1. This is used in tree trunk form in frames, in ladder rungs and in plank form in the roofs. The structural constructions such as floors and side panels are made of Douglas heartwood from trees with the same durability class as...

## **SPECIFICATIONS**

l Mea

**Measurement** 4.28m x 2.723m x 2.947m

Meet, Fantasy, Climb and clamber, Role play, Crawl,

## **IMPRESSION**