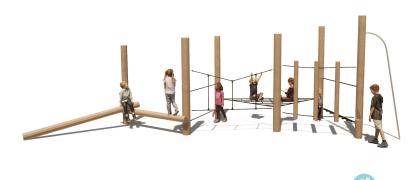

# KUPA HASSEL

Article: 6675

Balance, strength, endurance, motor skills and creativity. Everything is addressed on this climbing course. The Kupa Hassel is a challenging and compact equipment that fits in with the natural play concept and is suitable for several children at the same time. The Kupa equipment are mainly made from FSC-certified naturally formed Robinia hardwood with durability class 1. This is used in tree trunk form in frames, in ladder rungs and in plank form in the roofs. The structural constructions such as floors and side panels are made of Douglas heartwood from trees with the same durability class as Siberian...

## **IMPRESSION**