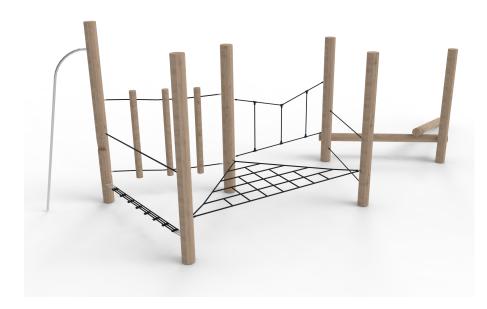

# KUPA HASSEL

Article: 6675

Balance, strength, endurance, motor skills and creativity. Everything is addressed on this climbing course. The Kupa Hassel is a challenging and compact equipment that fits in with the natural play concept and is suitable for several children at the same time. The Kupa equipment are mainly made from FSC-certified naturally formed Robinia hardwood with durability class 1. This is used in tree trunk form in frames, in ladder rungs and in plank form in the roofs. The structural constructions such as floors and side panels are made of Douglas heartwood from trees with the same durability class as Siberian...

## **IMPRESSION**