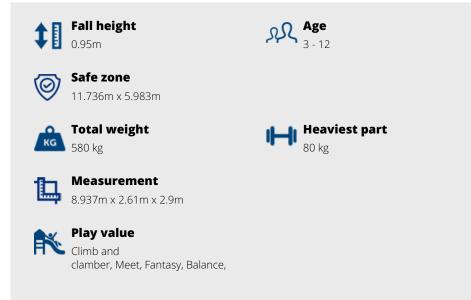

atural look for natural playgrounds.

The Robinia-Smart system makes parts easy to replace.

TÜV certified.

# KUPA HASSEL

Article: 6675

Balance, strength, endurance, motor skills and creativity. Everything is addressed on this climbing course. The Kupa Hassel is a challenging and compact equipment that fits in with the natural play concept and is suitable for several children at the same time. The Kupa equipment are mainly made from FSC-certified naturally formed Robinia hardwood with durability class 1. This is used in tree trunk form in frames, in ladder rungs and in plank form in the roofs. The structural constructions such as floors and side panels are made of Douglas heartwood from trees with the same durability class as Siberian...

Read more on our website

# **SPECIFICATIONS**







## **IMPRESSION**