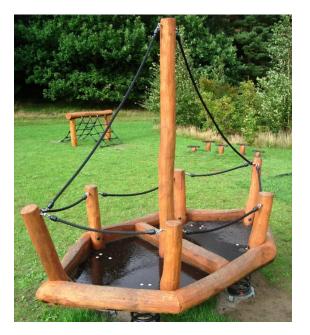

ral playgrounds.

The Robinia-Smart system makes parts easy to replace.

Location inspection required.

KUPA FOK KUPA

Article: 6589

Ship ahoy! On the Kupa Fok, children experience the feeling of the waves on the ocean through the see-saw effect. The children's balance is challenged. The Kupa Fok consists of wooden uprights, 4 springs and black ropes as standard. Jump on board and laugh! The Kupa equipment are mainly made from FSC-certified naturally formed Robinia hardwood with durability class 1. This is used in tree trunk form in frames, in ladder rungs and in plank form in the roofs. The structural constructions such as floors and side panels are made of Douglas heartwood from trees with the same durability...

Read more on our website

## **SPECIFICATIONS**







## **IMPRESSION**