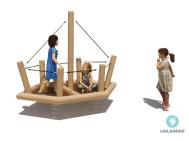

Article: 6589

Ship ahoy! On the Kupa Fok, children experience the feeling of the waves on the ocean through the see-saw effect. The children's balance is challenged. The Kupa Fok consists of wooden uprights, 4 springs and black ropes as standard. Jump on board and laugh! The Kupa equipment are mainly made from FSC-certified naturally formed Robinia hardwood with durability class 1. This is used in tree trunk form in frames, in ladder rungs and in plank form in the roofs. The structural constructions such as floors and side panels are made of Douglas heartwood from trees with the same durability...