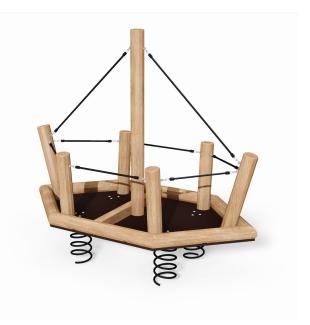

Article: 6589

Ship ahoy! On the Kupa Fok, children experience the feeling of the waves on the ocean through the see-saw effect. The children's balance is challenged. The Kupa Fok consists of wooden uprights, 4 springs and black ropes as standard. Jump on board and laugh! The Kupa equipment are mainly made from FSC-certified naturally formed Robinia hardwood with durability class 1. This is used in tree trunk form in frames, in ladder rungs and in plank form in the roofs. The structural constructions such as floors and side panels are made of Douglas heartwood from trees with the same durability...