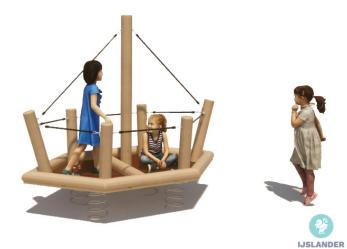

Article: 6589

Ship ahoy! On the Kupa Fok, children experience the feeling of the waves on the ocean through the see-saw effect. The children's balance is challenged. The Kupa Fok consists of wooden uprights, 4 springs and black ropes as standard. Jump on board and laugh! The Kupa equipment are mainly made from FSC-certified naturally formed Robinia hardwood with durability class 1. This is used in tree trunk form in frames, in ladder rungs and in plank form in the roofs. The structural constructions such as floors and side panels are made of Douglas heartwood from trees with the same durability...

## **IMPRESSION**