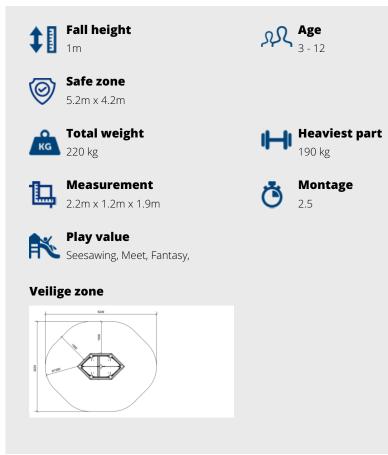

h a natural look for natural playgrounds.

The Robinia-Smart system makes parts easy to replace.

Location inspection required.

KUPA FOK KUPA

Article: 6589

Ship ahoy! On the Kupa Fok, children experience the feeling of the waves on the ocean through the see-saw effect. The children's balance is challenged. The Kupa Fok consists of wooden uprights, 4 springs and black ropes as standard. Jump on board and laugh! The Kupa equipment are mainly made from FSC-certified naturally formed Robinia hardwood with durability class 1. This is used in tree trunk form in frames, in ladder rungs and in plank form in the roofs. The structural constructions such as floors and side panels are made of Douglas heartwood from trees with the same durability...

Read more on our website

## **SPECIFICATIONS**







## **IMPRESSION**