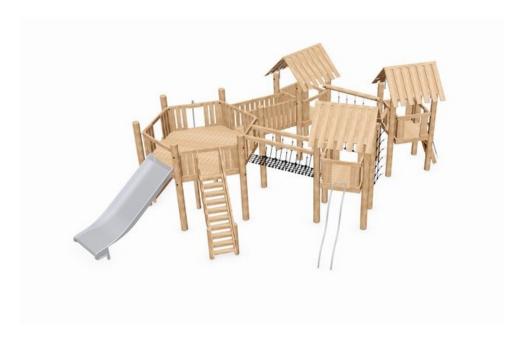

## **KUPA EMIL KUPA**

Article: 6656

This large, extensive climbing tower has 3 towers and a larger plateau. Lots of space to discover and play! The Kupa Emil is made of wood and has a number of different climbing and scrambling options and a wide slide. A device to play with a large number of children at the same time. The Kupa equipment are mainly made from FSC-certified naturally formed Robinia hardwood with durability class 1. This is used in tree trunk form in frames, in ladder rungs and in plank form in the roofs. The structural constructions such as floors and side panels are...

Play value

Meet, Fantasy, Slide, Climb and clamber, Crawl,