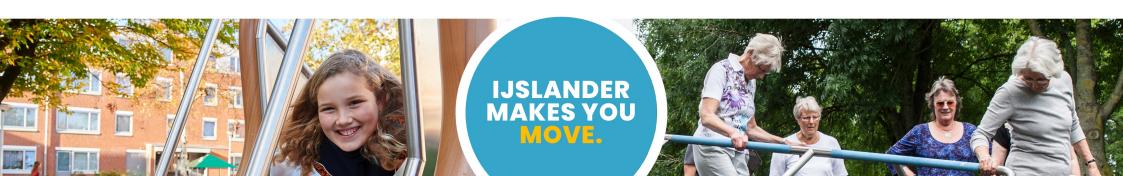

## **KUPA EMIL KUPA**

Article: 6656

This large, extensive climbing tower has 3 towers and a larger plateau. Lots of space to discover and play! The Kupa Emil is made of wood and has a number of different climbing and scrambling options and a wide slide. A device to play with a large number of children at the same time. The Kupa equipment are mainly made from FSC-certified naturally formed Robinia hardwood with durability class 1. This is used in tree trunk form in frames, in ladder rungs and in plank form in the roofs. The structural constructions such as floors and side panels are...

### **Fall height**

Safe zone

13.399m x 9.66m

**Total weight** 

3270 kg

**Heaviest part** 

Measurement

9.933m x 6.626m x 3.257m

Play value

Meet, Fantasy, Slide, Climb and clamber, Crawl,