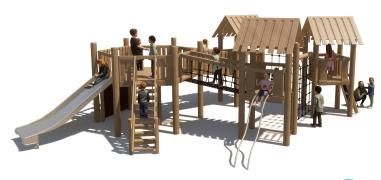

## **KUPA EMIL KUPA**

Article: 6656

This large, extensive climbing tower has 3 towers and a larger plateau. Lots of space to discover and play! The Kupa Emil is made of wood and has a number of different climbing and scrambling options and a wide slide. A device to play with a large number of children at the same time. The Kupa equipment are mainly made from FSC-certified naturally formed Robinia hardwood with durability class 1. This is used in tree trunk form in frames, in ladder rungs and in plank form in the roofs. The structural constructions such as floors and side panels are...

Play value

Meet, Fantasy, Slide, Climb and clamber, Crawl,