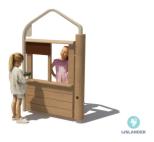

# KUPA ELSE KUPA

Article: 6618

This children's playhouse stimulates children's imagination. It can be a house, a store, whatever you want. Due to its small size, the Kupa Else fits even the smallest play area. The Kupa equipment are mainly made from FSC-certified naturally formed Robinia hardwood with durability class 1. This is used in tree trunk form in frames, in ladder rungs and in plank form in the roofs. The structural constructions such as floors and side panels are made of Douglas heartwood from trees with the same durability class as Siberian larch. The plywood is a standard birch plywood with a phenolic...