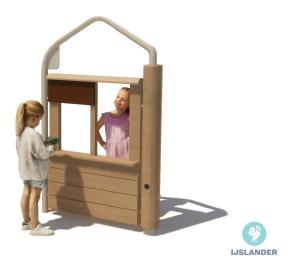

whatever you want. Due to its small size, the Kupa Else fits even the smallest play area. The Kupa equipment are mainly made from FSC-certified naturally formed Robinia hardwood with durability class 1. This is used in tree trunk form in frames, in ladder rungs and in plank form in the roofs. The structural constructions such as floors and side panels are made of Douglas heartwood from trees with the same durability class as Siberian larch. The plywood is a standard birch plywood with a phenolic...

Read more on our website

### **SPECIFICATIONS**



## Fall height





## Age



#### Safe zone

4.14m x 3.17m



### Total weight

63 kg



#### **Heaviest part**

63 k



#### Measurement

1.14m x 0.186m x 1.77m



### Montage



#### Veilige zone







# **IJSLANDER**

# **IMPRESSION**