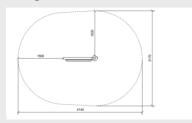

s imagination. It can be a house, a store, whatever you want. Due to its small size, the Kupa Else fits even the smallest play area. The Kupa equipment are mainly made from FSC-certified naturally formed Robinia hardwood with durability class 1. This is used in tree trunk form in frames, in ladder rungs and in plank form in the roofs. The structural constructions such as floors and side panels are made of Douglas heartwood from trees with the same durability class as Siberian larch. The plywood is a standard birch plywood with a phenolic...

Read more on our website

### **SPECIFICATIONS**



## Fall height





## Age



#### Safe zone

4.14m x 3.17m



### Total weight

63 kg



#### **Heaviest part**

63 k



#### Measurement

1.14m x 0.186m x 1.77m



### Montage



#### Veilige zone







# **IJSLANDER**

# **IMPRESSION**