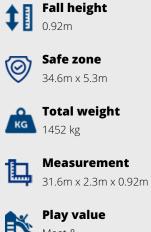

6 - 12

## **SPECIFICATIONS**

 Play value
Meet & Fantasy, Balance, Climb, Clamber, Jump,