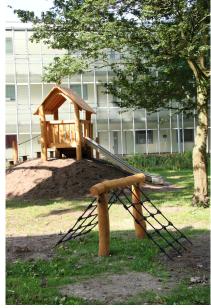

# KUPA ELME

Article: 6630

This climbing course is challenging and varied. From crawling under a net to balancing over a beam and stepping poles. The Kupa Elme strongly appeals to coordination skills and makes an important contribution to cognitive flexibility. Try to do it regularly as quickly as possible and it is also very good for your condition. The Kupa equipment are mainly made from FSC-certified naturally formed Robinia hardwood with durability class 1. This is used in tree trunk form in frames, in ladder rungs and in plank form in the roofs. The structural constructions such as floors and side panels are...

6 - 12