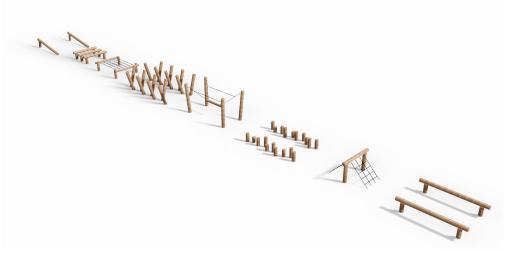

# KUPA ELME

Article: 6630

This climbing course is challenging and varied. From crawling under a net to balancing over a beam and stepping poles. The Kupa Elme strongly appeals to coordination skills and makes an important contribution to cognitive flexibility. Try to do it regularly as quickly as possible and it is also very good for your condition. The Kupa equipment are mainly made from FSC-certified naturally formed Robinia hardwood with durability class 1. This is used in tree trunk form in frames, in ladder rungs and in plank form in the roofs. The structural constructions such as floors and side panels are...

### **IMPRESSION**

La territale La Alerta De La