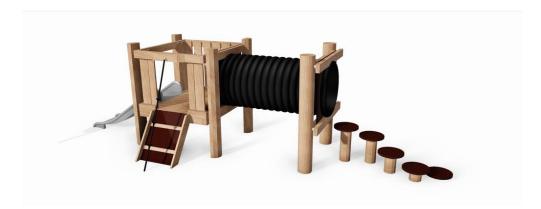

# KUPA ELIAS KUPA

Article: 6659

The Kupa Elias has different playing movements. Step onto the device via the stepping posts or the steps. Crawl or hide in the tunnel, quite exciting for the little ones! The Kupa equipment are mainly made from FSC-certified naturally formed Robinia hardwood with durability class 1. This is used in tree trunk form in frames, in ladder rungs and in plank form in the roofs. The structural constructions such as floors and side panels are made of Douglas heartwood from trees with the same durability class as Siberian larch. The plywood is a standard birch plywood with a phenolic...

5.27m x 1.79m x 1.35m

**Play value** 

Climb and clamber, Slide, Hide, Crawl,