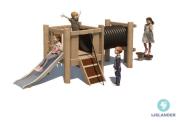

# KUPA ELIAS KUPA

Article: 6659

The Kupa Elias has different playing movements. Step onto the device via the stepping posts or the steps. Crawl or hide in the tunnel, quite exciting for the little ones! The Kupa equipment are mainly made from FSC-certified naturally formed Robinia hardwood with durability class 1. This is used in tree trunk form in frames, in ladder rungs and in plank form in the roofs. The structural constructions such as floors and side panels are made of Douglas heartwood from trees with the same durability class as Siberian larch. The plywood is a standard birch plywood with a phenolic...

5.27m x 1.79m x 1.35m

**Play value** 

Climb and clamber, Slide, Hide, Crawl,