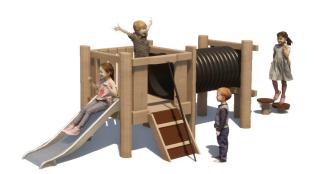

# KUPA ELIAS KUPA

Article: 6659

The Kupa Elias has different playing movements. Step onto the device via the stepping posts or the steps. Crawl or hide in the tunnel, quite exciting for the little ones! The Kupa equipment are mainly made from FSC-certified naturally formed Robinia hardwood with durability class 1. This is used in tree trunk form in frames, in ladder rungs and in plank form in the roofs. The structural constructions such as floors and side panels are made of Douglas heartwood from trees with the same durability class as Siberian larch. The plywood is a standard birch plywood with a phenolic...

5.27m x 1.79m x 1.35m

**Play value** 

Climb and clamber, Slide, Hide, Crawl,