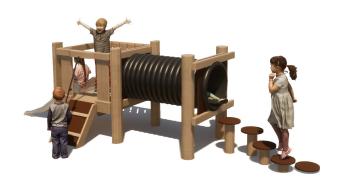

via the stepping posts or the steps. Crawl or hide in the tunnel, quite exciting for the little ones! The Kupa equipment are mainly made from FSC-certified naturally formed Robinia hardwood with durability class 1. This is used in tree trunk form in frames, in ladder rungs and in plank form in the roofs. The structural constructions such as floors and side panels are made of Douglas heartwood from trees with the same durability class as Siberian larch. The plywood is a standard birch plywood with a phenolic...

Read more on our website

#### **SPECIFICATIONS**



### **Fall height**



Age

Safe zone

0.59m

8.77m x 4.79m



**Total weight** 

1200 kg



Measurement

5.27m x 1.79m x 1.35m



**Play value** 

Climb and clamber, Slide, Hide, Crawl,





## **IJSLANDER**

# **IMPRESSION**