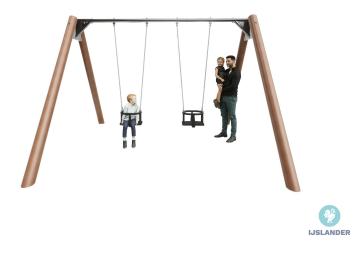

# KUPA DOUBLE SWING 2X TODDLER SEAT KUPA Article: CS-1-DS04-H

Several children can swing on this Kupa Double swing with two toddler seats. The swing has an anti-twist function as standard. And you have the cAnti-wrap ensures that the seat can never be turned up on the top beam. This swing is made of Robinia wood and fits into the natural play concept very well. This swing is configurable. It can be expanded to up to 5 portals (15 meters wide). In addition, there is a choice of different materials for uprights, different seats and options for standard bearings or anti-wrap bearings with an anti-twist system. Look here for...

# **IMPRESSION**