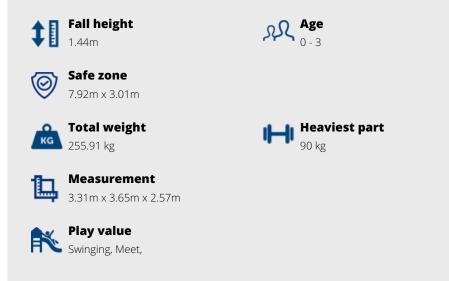

d seats.

Utilizes unique anti-twist system.

Fits into the natural play concept.

Stimulates movement and teamwork.

# KUPA DOUBLE SWING 2X TODDLER SEAT KUPA Article: CS-1-DS04-H

Several children can swing on this Kupa Double swing with two toddler seats. The swing has an anti-twist function as standard. And you have the cAnti-wrap ensures that the seat can never be turned up on the top beam. This swing is made of Robinia wood and fits into the natural play concept very well. This swing is configurable. It can be expanded to up to 5 portals (15 meters wide). In addition, there is a choice of different materials for uprights, different seats and options for standard bearings or anti-wrap bearings with an anti-twist system. Look here for...

Read more on our website

# **SPECIFICATIONS**







# **IMPRESSION**