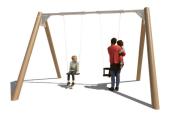

## KUPA DOUBLE SWING 1X FLAT SEAT 1X TODDLER SEAT (ANTIWRAP) KUPA Article: CS-1-DA05-H

Several children can swing at the same time on this double swing with a standard seat and a toddler seat. Due to the special anti-twist bearing, the seats cannot twist up, which extends the life of the chain. The anti-wrapping system ensures that the cables do not twist. The top beam can rotate. The double swing is standard equipped with Robinia trunks, an upper beam and stainless steel chains and black seats. This swing is configurable. It can be expanded to up to 5 portals. In addition, there is a choice of different upright materials, different seats and options...