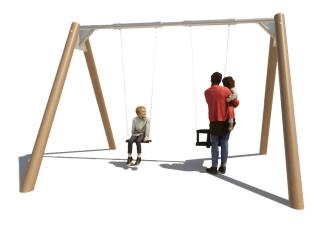

## KUPA DOUBLE SWING 1X FLAT SEAT 1X TODDLER SEAT (ANTIWRAP) KUPA Article: CS-1-DA05-H

Several children can swing at the same time on this double swing with a standard seat and a toddler seat. Due to the special anti-twist bearing, the seats cannot twist up, which extends the life of the chain. The anti-wrapping system ensures that the cables do not twist. The top beam can rotate. The double swing is standard equipped with Robinia trunks, an upper beam and stainless steel chains and black seats. This swing is configurable. It can be expanded to up to 5 portals. In addition, there is a choice of different upright materials, different seats and options...