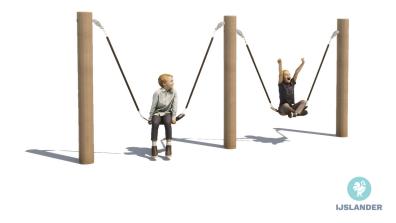

## KUPA DOUBLE STILT SWING

Article: 6597

This Kupa Double stilt swing allows two children to swing at the same time, side by side. The shape of the frame and seats offers a fun variation on Kupa Double Mini Swing (Article: 6596). The Kupa equipment are mainly made from FSC-certified naturally formed Robinia hardwood with durability class 1. This is used in tree trunk form in frames, in ladder rungs and in plank form in the roofs. The structural constructions such as floors and side panels are made of Douglas heartwood from trees with the same durability class as Siberian larch. The plywood is a standard...

### **IMPRESSION**