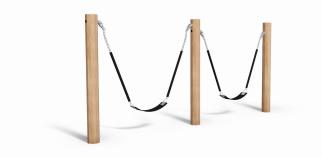

## KUPA DOUBLE STILT SWING

Article: 6597

This Kupa Double stilt swing allows two children to swing at the same time, side by side. The shape of the frame and seats offers a fun variation on Kupa Double Mini Swing (Article: 6596). The Kupa equipment are mainly made from FSC-certified naturally formed Robinia hardwood with durability class 1. This is used in tree trunk form in frames, in ladder rungs and in plank form in the roofs. The structural constructions such as floors and side panels are made of Douglas heartwood from trees with the same durability class as Siberian larch. The plywood is a standard...

### **IMPRESSION**