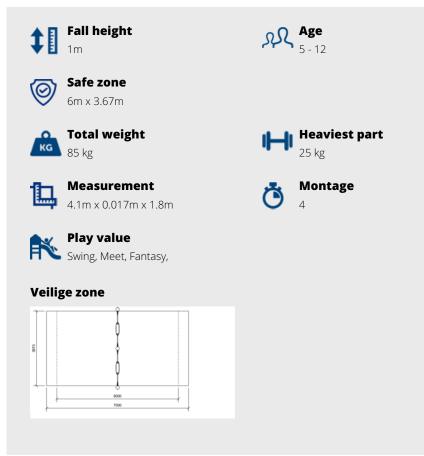

Play equipment with a natural look for natural playgrounds.

The Robinia-Smart system makes parts easy to replace.

TÜV certified.

## KUPA DOUBLE STILT SWING

Article: 6597

This Kupa Double stilt swing allows two children to swing at the same time, side by side. The shape of the frame and seats offers a fun variation on Kupa Double Mini Swing (Article: 6596). The Kupa equipment are mainly made from FSC-certified naturally formed Robinia hardwood with durability class 1. This is used in tree trunk form in frames, in ladder rungs and in plank form in the roofs. The structural constructions such as floors and side panels are made of Douglas heartwood from trees with the same durability class as Siberian larch. The plywood is a standard...

Read more on our website

## **SPECIFICATIONS**







### **IMPRESSION**