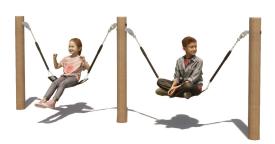

# KUPA DOUBLE MINI SWING

Double the fun with this Kupa Double mini swing. This swing has two small seats that hang low to the ground. This makes this swing very suitable for smaller children to swing on. The swing comes standard with three wooden uprights and two black seats. The Kupa equipment are mainly made from FSC-certified naturally formed Robinia hardwood with durability class 1. This is used in tree trunk form in frames, in ladder rungs and in plank form in the roofs. The structural constructions such as floors and side panels are made of Douglas heartwood from trees with the same...