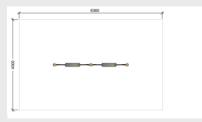

s that hang low to the ground. This makes this swing very suitable for smaller children to swing on. The swing comes standard with three wooden uprights and two black seats. The Kupa equipment are mainly made from FSC-certified naturally formed Robinia hardwood with durability class 1. This is used in tree trunk form in frames, in ladder rungs and in plank form in the roofs. The structural constructions such as floors and side panels are made of Douglas heartwood from trees with the same...

Read more on our website

### **SPECIFICATIONS**



### **Fall height**





## Age



#### Safe zone

6m x 3.36m



#### Total weight

65 kg



#### **Heaviest part**

20 k



#### Measurement

3.36m x 0.015m x 1.3m



#### Montage



#### **Play value**

Swing, Meet, Fantasy,

#### **Veilige zone**







# **IJSLANDER**

# **IMPRESSION**