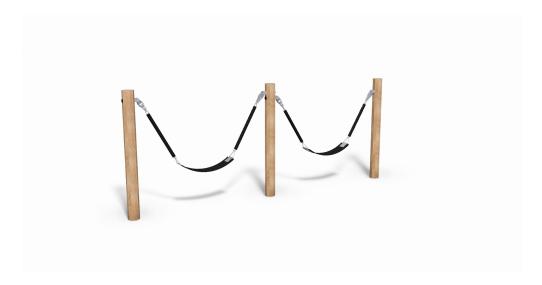

# KUPA DOUBLE MINI SWING

Double the fun with this Kupa Double mini swing. This swing has two small seats that hang low to the ground. This makes this swing very suitable for smaller children to swing on. The swing comes standard with three wooden uprights and two black seats. The Kupa equipment are mainly made from FSC-certified naturally formed Robinia hardwood with durability class 1. This is used in tree trunk form in frames, in ladder rungs and in plank form in the roofs. The structural constructions such as floors and side panels are made of Douglas heartwood from trees with the same...