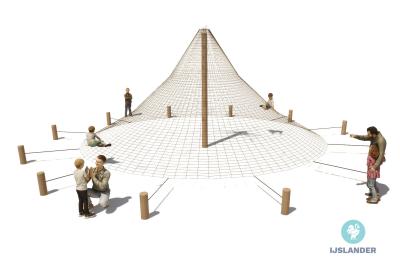

# KUPA CONE CLIMBING NET KUPA

Article: 6594

Who will be the first to reach the top? The entire neighbourhood can play together with this four-meter-high net. The Kupa equipment are mainly made from FSC-certified naturally formed Robinia hardwood with durability class 1. This is used in tree trunk form in frames, in ladder rungs and in plank form in the roofs. The structural constructions such as floors and side panels are made of Douglas heartwood from trees with the same durability class as Siberian larch. The plywood is a standard birch plywood with a phenolic coating for outdoor use (colored brown in the drawings and photos)....

# **IMPRESSION**