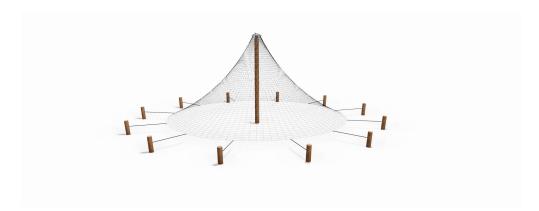

# KUPA CONE CLIMBING NET KUPA

Article: 6594

Who will be the first to reach the top? The entire neighbourhood can play together with this four-meter-high net. The Kupa equipment are mainly made from FSC-certified naturally formed Robinia hardwood with durability class 1. This is used in tree trunk form in frames, in ladder rungs and in plank form in the roofs. The structural constructions such as floors and side panels are made of Douglas heartwood from trees with the same durability class as Siberian larch. The plywood is a standard birch plywood with a phenolic coating for outdoor use (colored brown in the drawings and photos)....

#### Measurement

7.8m x 7.8m x 4.35m