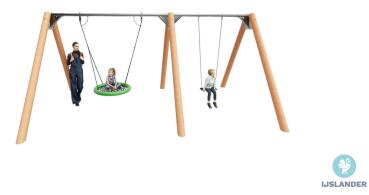

## KUPA COMBINATION SWING 1X BIRD'S NEST AND 1X FLAT SEAT SWING Article: CS-2-GS07-ES01-H

The bird's nest swing is a playground favourite! The seat is suitable for multiple users at the same time, so that children learn to work together. Of course, a child can also only use the seat by lying on the seat and looking at the sky. The nest swing offers the possibility to stand, sit, lie down and jump off. This swing is made of Robinia posts . The Kupa bird's nest swing is also suitable for children with disabilities. This swing is configurable. It can be expanded to up to 5 portals (15 meters wide). In addition, there...