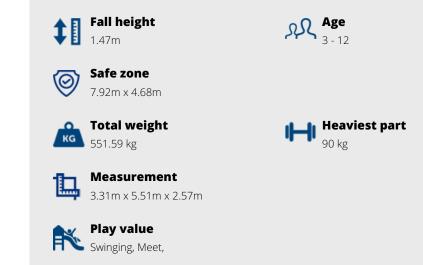

aterial and seats.

Utilizes unique anti-twist system.

Fits into the natural play concept.

Stimulates movement and teamwork.

## KUPA COMBINATION SWING 1X BIRD'S NEST AND 1X FLAT SEAT SWING Article: CS-2-GS07-ES01-H

The bird's nest swing is a playground favourite! The seat is suitable for multiple users at the same time, so that children learn to work together. Of course, a child can also only use the seat by lying on the seat and looking at the sky. The nest swing offers the possibility to stand, sit, lie down and jump off. This swing is made of Robinia posts . The Kupa bird's nest swing is also suitable for children with disabilities. This swing is configurable. It can be expanded to up to 5 portals (15 meters wide). In addition, there...

Read more on our website

## SPECIFICATIONS







**IMPRESSION**