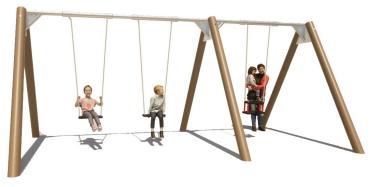

# KUPA COMBINATION SWING 2X STANDARD FLAT SEAT AND 1X TODDLER SEAT (ANTIWRAP) KUPA Article: CS-2-DA02-EA03-H

Several children can swing on this Kupa Combination swing with 2x standard seats and 1x toddler seat at the same time. The special anti-twist bearing prevents the seats from twisting, making it safer for children to swing. The anti-wrap system ensures that the cables cannot twist around the top beam. The swing is made of Robinia wood and fits well into the natural play concept. Furthermore, the Kupa Combination Swing is suitable for children with a physical and/or mental disability. This swing is configurable. It can be expanded to up to 5 portals (15 meters wide). In addition, there...