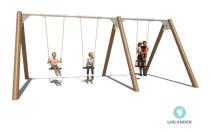

# KUPA COMBINATION SWING 2X STANDARD FLAT SEAT AND 1X TODDLER SEAT (ANTIWRAP) KUPA Article: CS-2-DA02-EA03-H

Several children can swing on this Kupa Combination swing with 2x standard seats and 1x toddler seat at the same time. The special anti-twist bearing prevents the seats from twisting, making it safer for children to swing. The anti-wrap system ensures that the cables cannot twist around the top beam. The swing is made of Robinia wood and fits well into the natural play concept. Furthermore, the Kupa Combination Swing is suitable for children with a physical and/or mental disability. This swing is configurable. It can be expanded to up to 5 portals (15 meters wide). In addition, there...