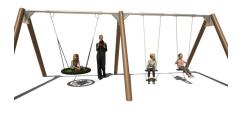

## KUPA COMBINATION SWING 1X BIRD'S NEST2X FLAT SEAT (ANTIWRAP) KUPA Article: CS-2-GA07-DA02-H

Several children can swing on this Kupa Combination Swing with a bird's nest swing and 2x standard seats at the same time. The special anti-twist bearing prevents the seats from twisting, making it safer for children to swing. The anti-wrap system ensures that the cables cannot twist around the top beam. The swing is made of Robinia wood and fits well into the natural play concept. Furthermore, the Kupa Combination Swing is suitable for children with a physical and/or mental disability. This swing is configurable. It can be expanded to up to 5 portals (15 meters wide). In addition,...

## **SPECIFICATIONS**

Fall height

1.53m

S

Age

0

Safe zone

8.02m x 5.94m

**Total weight** 

605.05 kg

H

🔟 Heaviest part

Measurement

3.31m x 6.77m x 2.57m

Play value

Meet, Swing,