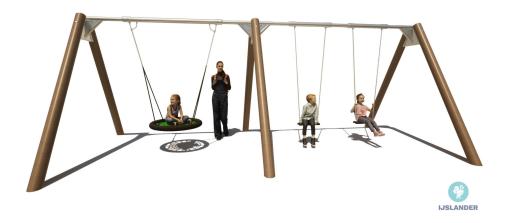

## KUPA COMBINATION SWING 1X BIRD'S NEST2X FLAT SEAT (ANTIWRAP) KUPA Article: CS-2-GA07-DA02-H

Several children can swing on this Kupa Combination Swing with a bird's nest swing and 2x standard seats at the same time. The special anti-twist bearing prevents the seats from twisting, making it safer for children to swing. The anti-wrap system ensures that the cables cannot twist around the top beam. The swing is made of Robinia wood and fits well into the natural play concept. Furthermore, the Kupa Combination Swing is suitable for children with a physical and/or mental disability. This swing is configurable. It can be expanded to up to 5 portals (15 meters wide). In addition,...

## **SPECIFICATIONS**

Fall height

1.53m

S

Age

0

Safe zone

8.02m x 5.94m

**Total weight** 

605.05 kg

H

🔟 Heaviest part

Measurement

3.31m x 6.77m x 2.57m

Play value

Meet, Swing,