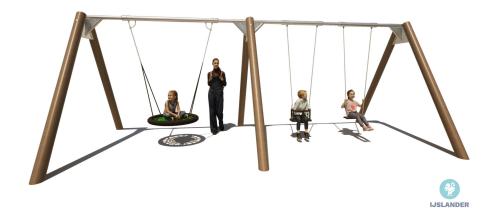

## KUPA COMBINATION SWING 1X BIRD'S NEST 1X TODDLER/1X FLAT SEAT (ANTIWRAP) KUPA Article: CS-2-GA07-DA06-H

0

Several children can swing on this Kupa Combination swing with a bird's nest swing and 1x toddler and 1x standard seat at the same time. The special anti-twist bearing prevents the seats from twisting, making it safer for children to swing. The anti-wrap system ensures that the cables cannot twist around the top beam. The swing is made of Robinia wood and fits well into the natural play concept. Furthermore, the Kupa Combination Swing is suitable for children with a physical and/or mental disability. This swing is configurable. It can be expanded to up to 5 portals (15 meters...

## **IMPRESSION**