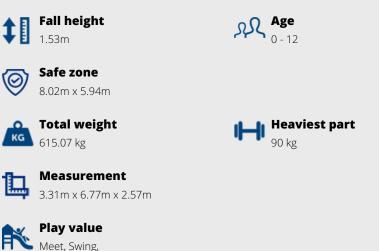

## KUPA COMBINATION SWING 1X BIRD'S NEST 1X TODDLER/1X FLAT SEAT (ANTIWRAP) KUPA Article: CS-2-GA07-DA06-H

0

Several children can swing on this Kupa Combination swing with a bird's nest swing and 1x toddler and 1x standard seat at the same time. The special anti-twist bearing prevents the seats from twisting, making it safer for children to swing. The anti-wrap system ensures that the cables cannot twist around the top beam. The swing is made of Robinia wood and fits well into the natural play concept. Furthermore, the Kupa Combination Swing is suitable for children with a physical and/or mental disability. This swing is configurable. It can be expanded to up to 5 portals (15 meters...