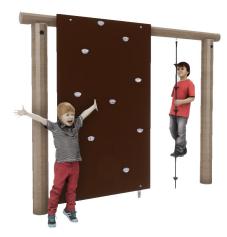

# KUPA CLIMBING WALL

The Kupa Climbing wall challenges children to get to the top of this climbing wall. Who will reach the top fastest? The Kupa Climbing Wall is a challenging piece of equipment for children.

#### **Play value**

Meet, Fantasy, Climb and clamber,