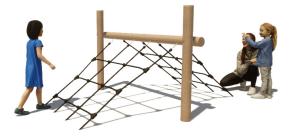

# **KUPA CLIMBING NET ROOF KUPA**

Article: 6707

This climbing net in the shape of a roof is a playground equipment on which children can climb and clamber. The Kupa Climbing Net roof is made with wooden uprights.

## **Fall height**

0.96m

#### Safe zone

5.61m x 5.1m

## Total weight

91 kg

#### Measurement

2.654m x 2.1m x 1.3m

### **Play value**

Meet, Fantasy, Climb and clamber, Balance,