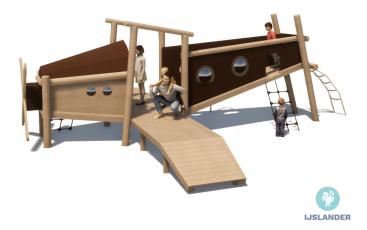

# **IMPRESSION**

# KUPA CESSNA KUPA

Article: 6680

The wide gangway provides access to this beautiful airplane. Peek through the windows or hide in the tail. The Kupa Cessna has various play options and is suitable for a wide age group. The Kupa equipment are mainly made from FSC-certified naturally formed Robinia hardwood with durability class 1. This is used in tree trunk form in frames, in ladder rungs and in plank form in the roofs. The structural constructions such as floors and side panels are made of Douglas heartwood from trees with the same durability class as Siberian larch. The plywood is a standard birch plywood...