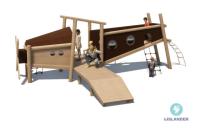

# KUPA CESSNA KUPA

Article: 6680

The wide gangway provides access to this beautiful airplane. Peek through the windows or hide in the tail. The Kupa Cessna has various play options and is suitable for a wide age group. The Kupa equipment are mainly made from FSC-certified naturally formed Robinia hardwood with durability class 1. This is used in tree trunk form in frames, in ladder rungs and in plank form in the roofs. The structural constructions such as floors and side panels are made of Douglas heartwood from trees with the same durability class as Siberian larch. The plywood is a standard birch plywood...

## **Fall height**

Age

2 - 12

**0** 

#### Safe zone

11.8m x 11.34m

## **Total weight**

1200 kg

#### Measurement

8.8m x 8.34m x 3m

#### **Play value**

Meet, Fantasy, Climb, Role play,