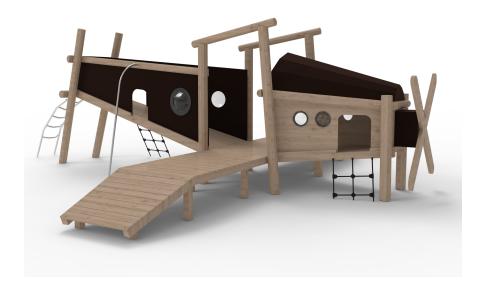

# KUPA CESSNA KUPA

Article: 6680

The wide gangway provides access to this beautiful airplane. Peek through the windows or hide in the tail. The Kupa Cessna has various play options and is suitable for a wide age group. The Kupa equipment are mainly made from FSC-certified naturally formed Robinia hardwood with durability class 1. This is used in tree trunk form in frames, in ladder rungs and in plank form in the roofs. The structural constructions such as floors and side panels are made of Douglas heartwood from trees with the same durability class as Siberian larch. The plywood is a standard birch plywood...

## **Fall height**

Age

2 - 12

**0** 

#### Safe zone

11.8m x 11.34m

## **Total weight**

1200 kg

#### Measurement

8.8m x 8.34m x 3m

#### **Play value**

Meet, Fantasy, Climb, Role play,