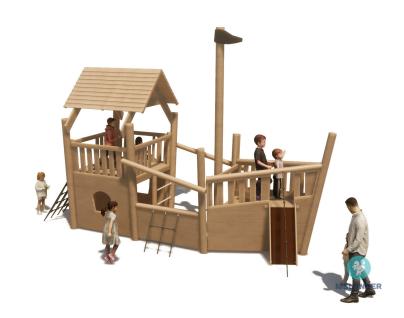

For a thematic playground or just because a boat is always fun, we have the Kupa Boom. This wooden boat appeals to the imagination of children. They can indulge themselves in this divers fantasy equipment. The Kupa equipment are mainly made from FSC-certified naturally formed Robinia hardwood with durability class 1. This is used in tree trunk form in frames, in ladder rungs and in plank form in the roofs. The structural constructions such as floors and side panels are made of Douglas heartwood from trees with the same durability class as Siberian larch. The plywood is a standard...

## **SPECIFICATIONS**

**Measurement** 6.234m x 4.858m x 4.7m

Play value

Meet, Fantasy, Slide, Climb, Crawl, Role play,