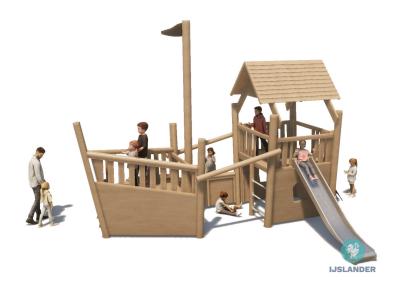

For a thematic playground or just because a boat is always fun, we have the Kupa Boom. This wooden boat appeals to the imagination of children. They can indulge themselves in this divers fantasy equipment. The Kupa equipment are mainly made from FSC-certified naturally formed Robinia hardwood with durability class 1. This is used in tree trunk form in frames, in ladder rungs and in plank form in the roofs. The structural constructions such as floors and side panels are made of Douglas heartwood from trees with the same durability class as Siberian larch. The plywood is a standard...

## **SPECIFICATIONS**

**Measurement** 6.234m x 4.858m x 4.7m

Play value

Meet, Fantasy, Slide, Climb, Crawl, Role play,