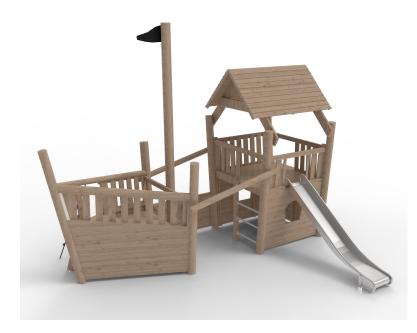

For a thematic playground or just because a boat is always fun, we have the Kupa Boom. This wooden boat appeals to the imagination of children. They can indulge themselves in this divers fantasy equipment. The Kupa equipment are mainly made from FSC-certified naturally formed Robinia hardwood with durability class 1. This is used in tree trunk form in frames, in ladder rungs and in plank form in the roofs. The structural constructions such as floors and side panels are made of Douglas heartwood from trees with the same durability class as Siberian larch. The plywood is a standard...

## **SPECIFICATIONS**

**Measurement** 6.234m x 4.858m x 4.7m

Play value

Meet, Fantasy, Slide, Climb, Crawl, Role play,