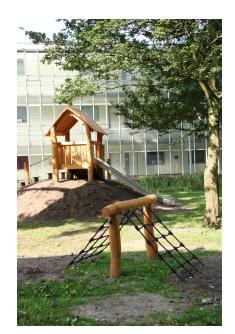

## **KUPA BIRKE KUPA**

Article: 6639

This climbing course is challenging and varied. From climbing over a net to balancing over a beam and stepping poles. The Kupa Birke strongly appeals to coordination skills and makes an important contribution to cognitive flexibility. Try to do it regularly as quickly as possible and it is also very good for your condition. The Kupa equipment are mainly made from FSC-certified naturally formed Robinia hardwood with durability class 1. This is used in tree trunk form in frames, in ladder rungs and in plank form in the roofs. The structural constructions such as floors and side panels are...

### **IMPRESSION**