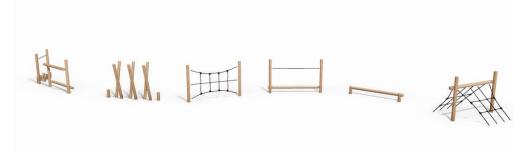

## **KUPA BIRKE KUPA**

Article: 6639

This climbing course is challenging and varied. From climbing over a net to balancing over a beam and stepping poles. The Kupa Birke strongly appeals to coordination skills and makes an important contribution to cognitive flexibility. Try to do it regularly as quickly as possible and it is also very good for your condition. The Kupa equipment are mainly made from FSC-certified naturally formed Robinia hardwood with durability class 1. This is used in tree trunk form in frames, in ladder rungs and in plank form in the roofs. The structural constructions such as floors and side panels are...