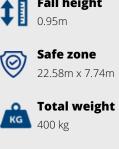

# **SPECIFICATIONS**

Fall height

**Play value** R Meet & Fantasy, Balance, Climb,

Clamber, Jump,