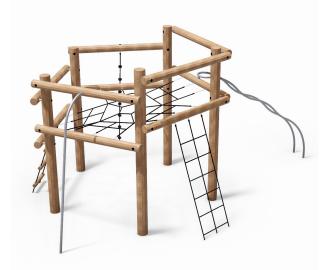

.

The Robinia-Smart system makes parts easy to replace.

TÜV certified.

KUPA BENT

Article: 6598

This Kupa Bent is a large and beautiful climbing system with spider web, slide bars and knotted rope. This unit provides climbing opportunities, challenges and lots of fun for children. Comes standard with black ropes. The Kupa equipment are mainly made from FSC-certified naturally formed Robinia hardwood with durability class 1. This is used in tree trunk form in frames, in ladder rungs and in plank form in the roofs. The structural constructions such as floors and side panels are made of Douglas heartwood from trees with the same durability class as Siberian larch. The plywood is a standard...

Read more on our website

## **SPECIFICATIONS**





## **IJSLANDER**



## **IMPRESSION**