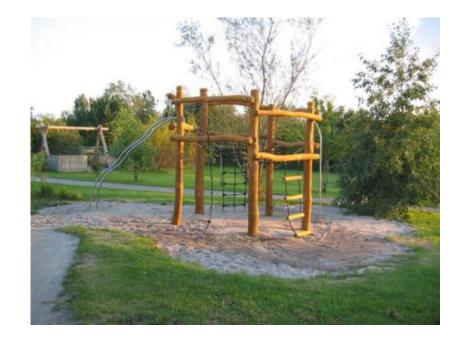

## **ADVANTAGES**

Stimulates movement and interaction.

Play equipment with a natural look for natural playgrounds.

The Robinia-Smart system makes parts easy to replace.

TÜV certified.

KUPA BENT

Article: 6598

This Kupa Bent is a large and beautiful climbing system with spider web, slide bars and knotted rope. This unit provides climbing opportunities, challenges and lots of fun for children. Comes standard with black ropes. The Kupa equipment are mainly made from FSC-certified naturally formed Robinia hardwood with durability class 1. This is used in tree trunk form in frames, in ladder rungs and in plank form in the roofs. The structural constructions such as floors and side panels are made of Douglas heartwood from trees with the same durability class as Siberian larch. The plywood is a standard...