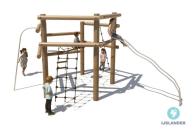

## **ADVANTAGES**

Stimulates movement and interaction.

Play equipment with a natural look for natural playgrounds.

The Robinia-Smart system makes parts easy to replace.

TÜV certified.

KUPA BENT

Article: 6598

This Kupa Bent is a large and beautiful climbing system with spider web, slide bars and knotted rope. This unit provides climbing opportunities, challenges and lots of fun for children. Comes standard with black ropes. The Kupa equipment are mainly made from FSC-certified naturally formed Robinia hardwood with durability class 1. This is used in tree trunk form in frames, in ladder rungs and in plank form in the roofs. The structural constructions such as floors and side panels are made of Douglas heartwood from trees with the same durability class as Siberian larch. The plywood is a standard...