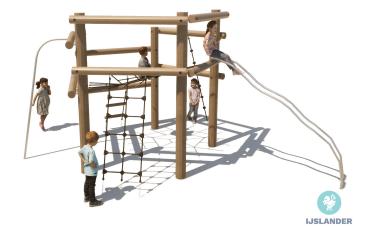

The Robinia-Smart system makes parts easy to replace.

TÜV certified.

KUPA BENT

Article: 6598

This Kupa Bent is a large and beautiful climbing system with spider web, slide bars and knotted rope. This unit provides climbing opportunities, challenges and lots of fun for children. Comes standard with black ropes. The Kupa equipment are mainly made from FSC-certified naturally formed Robinia hardwood with durability class 1. This is used in tree trunk form in frames, in ladder rungs and in plank form in the roofs. The structural constructions such as floors and side panels are made of Douglas heartwood from trees with the same durability class as Siberian larch. The plywood is a standard...

Read more on our website

## **SPECIFICATIONS**





## **IJSLANDER**



## **IMPRESSION**