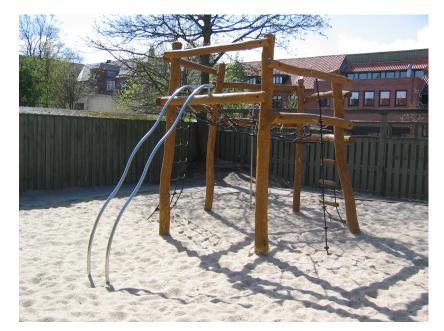

unds.

The Robinia-Smart system makes parts easy to replace.

TÜV certified.

KUPA BENT

Article: 6598

This Kupa Bent is a large and beautiful climbing system with spider web, slide bars and knotted rope. This unit provides climbing opportunities, challenges and lots of fun for children. Comes standard with black ropes. The Kupa equipment are mainly made from FSC-certified naturally formed Robinia hardwood with durability class 1. This is used in tree trunk form in frames, in ladder rungs and in plank form in the roofs. The structural constructions such as floors and side panels are made of Douglas heartwood from trees with the same durability class as Siberian larch. The plywood is a standard...

Read more on our website

## **SPECIFICATIONS**





## **IJSLANDER**



## **IMPRESSION**