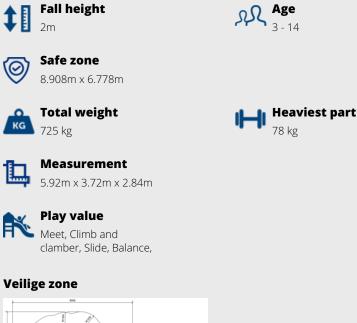

ent with a natural look for natural playgrounds.

The Robinia-Smart system makes parts easy to replace.

TÜV certified.

KUPA BENT

Article: 6598

This Kupa Bent is a large and beautiful climbing system with spider web, slide bars and knotted rope. This unit provides climbing opportunities, challenges and lots of fun for children. Comes standard with black ropes. The Kupa equipment are mainly made from FSC-certified naturally formed Robinia hardwood with durability class 1. This is used in tree trunk form in frames, in ladder rungs and in plank form in the roofs. The structural constructions such as floors and side panels are made of Douglas heartwood from trees with the same durability class as Siberian larch. The plywood is a standard...

Read more on our website

## **SPECIFICATIONS**





## **IJSLANDER**



## **IMPRESSION**