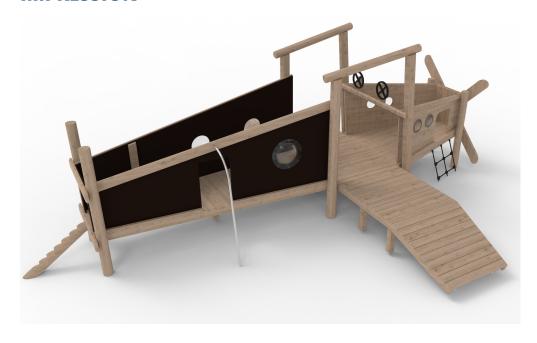

# KUPA BARON KUPA

Article: 6681

Victor Charlie Charlie! Take a seat behind the wheel of the Kupa Baron and you'll feel like a real pilot. This open plane made of Robinia wood is easily accessible through the wide gangway. A nice detail are the round windows. The Kupa equipment are mainly made from FSC-certified naturally formed Robinia hardwood with durability class 1. This is used in tree trunk form in frames, in ladder rungs and in plank form in the roofs. The structural constructions such as floors and side panels are made of Douglas heartwood from trees with the same durability class as Siberian...