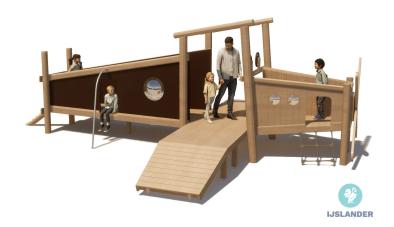

and you'll feel like a real pilot. This open plane made of Robinia wood is easily accessible through the wide gangway. A nice detail are the round windows. The Kupa equipment are mainly made from FSC-certified naturally formed Robinia hardwood with durability class 1. This is used in tree trunk form in frames, in ladder rungs and in plank form in the roofs. The structural constructions such as floors and side panels are made of Douglas heartwood from trees with the same durability class as Siberian...

Read more on our website

### **SPECIFICATIONS**



## Fall height



Age

**S** 2



#### Safe zone

11.23m x 9.84m



### **Total weight**

1200 kg



#### Measurement

8.23m x 6.84m x 2.81m



#### **Play value**

Meet, Fantasy, Climb, Role play,





# **IJSLANDER**

# **IMPRESSION**