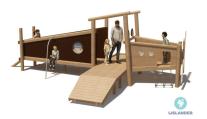

# KUPA BARON KUPA

Article: 6681

Victor Charlie Charlie! Take a seat behind the wheel of the Kupa Baron and you'll feel like a real pilot. This open plane made of Robinia wood is easily accessible through the wide gangway. A nice detail are the round windows. The Kupa equipment are mainly made from FSC-certified naturally formed Robinia hardwood with durability class 1. This is used in tree trunk form in frames, in ladder rungs and in plank form in the roofs. The structural constructions such as floors and side panels are made of Douglas heartwood from trees with the same durability class as Siberian...