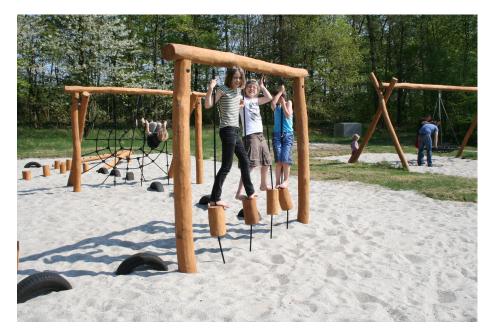

## KUPA JUNGLE ROPE

Article: 6563

On the Kupa Jungle Rope, children can develop their sense of balance by walking from block to block. The Kupa Jungle Rope is supplied with wooden uprights and black ropes. The Kupa equipment are mainly made from FSC-certified naturally formed Robinia hardwood with durability class 1. This is used in tree trunk form in frames, in ladder rungs and in plank form in the roofs. The structural constructions such as floors and side panels are made of Douglas heartwood from trees with the same durability class as Siberian larch. The plywood is a standard birch plywood with a phenolic...