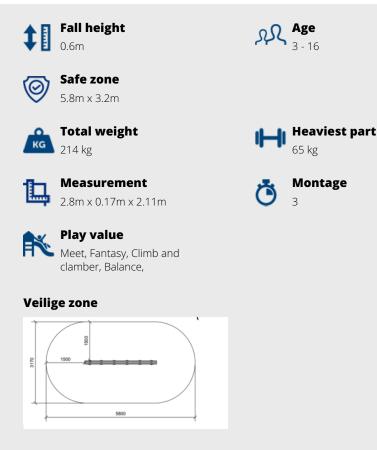

a natural look for natural playgrounds.

The Robinia-Smart system makes parts easy to replace.

Location inspection required.

## KUPA JUNGLE ROPE

Article: 6563

On the Kupa Jungle Rope, children can develop their sense of balance by walking from block to block. The Kupa Jungle Rope is supplied with wooden uprights and black ropes. The Kupa equipment are mainly made from FSC-certified naturally formed Robinia hardwood with durability class 1. This is used in tree trunk form in frames, in ladder rungs and in plank form in the roofs. The structural constructions such as floors and side panels are made of Douglas heartwood from trees with the same durability class as Siberian larch. The plywood is a standard birch plywood with a phenolic...

Read more on our website

## **SPECIFICATIONS**



**IJSLANDER** 



### **IMPRESSION**