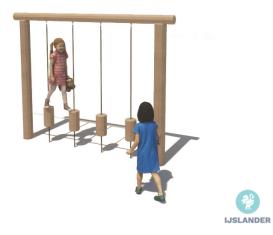

## KUPA JUNGLE ROPE

Article: 6563

On the Kupa Jungle Rope, children can develop their sense of balance by walking from block to block. The Kupa Jungle Rope is supplied with wooden uprights and black ropes. The Kupa equipment are mainly made from FSC-certified naturally formed Robinia hardwood with durability class 1. This is used in tree trunk form in frames, in ladder rungs and in plank form in the roofs. The structural constructions such as floors and side panels are made of Douglas heartwood from trees with the same durability class as Siberian larch. The plywood is a standard birch plywood with a phenolic...