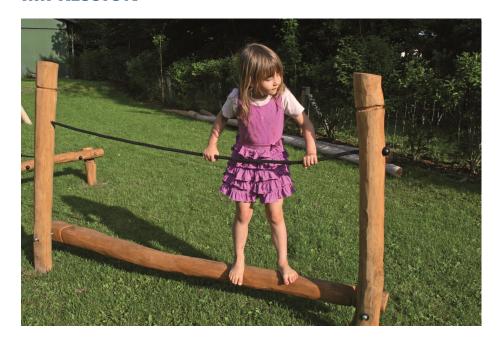

# **KUPA BALANCE BEAM HIGH KUPA**

On the Kupa Balance Beam with holding rope, children develop their sense of balance while learning to balance. The Robinia balance beam is supplied with a black retaining rope as standard. Looking for a unique outdoor balance beam? This Kupa Balance Beam fits perfectly into a natural playing environment. The Kupa equipment are mainly made from FSC-certified naturally formed Robinia hardwood with durability class 1. This is used in tree trunk form in frames, in ladder rungs and in plank form in the roofs. The structural constructions such as floors and side panels are made of Douglas heartwood from...

# **IMPRESSION**