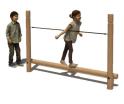

# **KUPA BALANCE BEAM HIGH KUPA**

On the Kupa Balance Beam with holding rope, children develop their sense of balance while learning to balance. The Robinia balance beam is supplied with a black retaining rope as standard. Looking for a unique outdoor balance beam? This Kupa Balance Beam fits perfectly into a natural playing environment. The Kupa equipment are mainly made from FSC-certified naturally formed Robinia hardwood with durability class 1. This is used in tree trunk form in frames, in ladder rungs and in plank form in the roofs. The structural constructions such as floors and side panels are made of Douglas heartwood from...