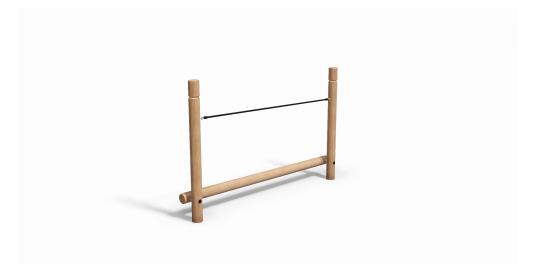

# **KUPA BALANCE BEAM HIGH KUPA**

On the Kupa Balance Beam with holding rope, children develop their sense of balance while learning to balance. The Robinia balance beam is supplied with a black retaining rope as standard. Looking for a unique outdoor balance beam? This Kupa Balance Beam fits perfectly into a natural playing environment. The Kupa equipment are mainly made from FSC-certified naturally formed Robinia hardwood with durability class 1. This is used in tree trunk form in frames, in ladder rungs and in plank form in the roofs. The structural constructions such as floors and side panels are made of Douglas heartwood from...