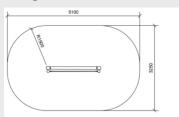

ning to balance. The Robinia balance beam is supplied with a black retaining rope as standard. Looking for a unique outdoor balance beam? This Kupa Balance Beam fits perfectly into a natural playing environment. The Kupa equipment are mainly made from FSC-certified naturally formed Robinia hardwood with durability class 1. This is used in tree trunk form in frames, in ladder rungs and in plank form in the roofs. The structural constructions such as floors and side panels are made of Douglas heartwood from...

Read more on our website

## **SPECIFICATIONS**



# **Fall height**

0.25m





#### Safe zone

5.1m x 3.25m



## \_ Total weight

48 kg



### **Heaviest part**



#### Measurement

2.05m x 0.25m x 1.3m



## Montage



### **Play value**

Meet, Fantasy, Balance,

## Veilige zone







# **IJSLANDER**

# **IMPRESSION**