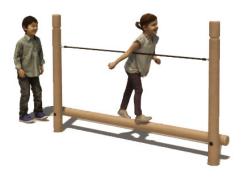

# **KUPA BALANCE BEAM HIGH KUPA**

On the Kupa Balance Beam with holding rope, children develop their sense of balance while learning to balance. The Robinia balance beam is supplied with a black retaining rope as standard. Looking for a unique outdoor balance beam? This Kupa Balance Beam fits perfectly into a natural playing environment. The Kupa equipment are mainly made from FSC-certified naturally formed Robinia hardwood with durability class 1. This is used in tree trunk form in frames, in ladder rungs and in plank form in the roofs. The structural constructions such as floors and side panels are made of Douglas heartwood from...

# **IMPRESSION**