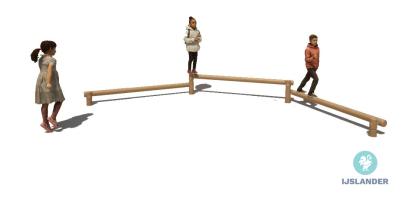

# KUPA BALANCE BEAM 3-PIECE KUPA

Article: 6573

On the Kupa Balance Beam 3-piece, children develop their sense of balance while learning to balance. The beams are made of wood and assemblies are made of stainless steel. This equipment offers a fun balancing challenge in different heights. 2 holes are not pre-drilled, because the corners can be adapted to the installation location. Looking for a unique outdoor balance beam? This Kupa balance beam fits perfectly with a natural playing environment. The Kupa equipment are mainly made from FSC-certified naturally formed Robinia hardwood with durability class 1. This is used in tree trunk form in frames, in ladder...

### **IMPRESSION**