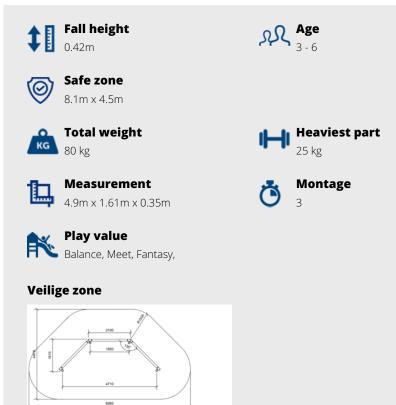

rounds.

The Robinia-Smart system makes parts easy to replace.

TÜV certified.

# KUPA BALANCE BEAM 3-PIECE KUPA

Article: 6573

On the Kupa Balance Beam 3-piece, children develop their sense of balance while learning to balance. The beams are made of wood and assemblies are made of stainless steel. This equipment offers a fun balancing challenge in different heights. 2 holes are not pre-drilled, because the corners can be adapted to the installation location. Looking for a unique outdoor balance beam? This Kupa balance beam fits perfectly with a natural playing environment. The Kupa equipment are mainly made from FSC-certified naturally formed Robinia hardwood with durability class 1. This is used in tree trunk form in frames, in ladder...

Read more on our website

# **SPECIFICATIONS**







### **IMPRESSION**