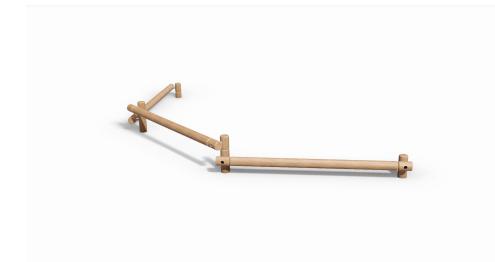

# KUPA BALANCE BEAM 3-PIECE KUPA

Article: 6573

On the Kupa Balance Beam 3-piece, children develop their sense of balance while learning to balance. The beams are made of wood and assemblies are made of stainless steel. This equipment offers a fun balancing challenge in different heights. 2 holes are not pre-drilled, because the corners can be adapted to the installation location. Looking for a unique outdoor balance beam? This Kupa balance beam fits perfectly with a natural playing environment. The Kupa equipment are mainly made from FSC-certified naturally formed Robinia hardwood with durability class 1. This is used in tree trunk form in frames, in ladder...

### **IMPRESSION**