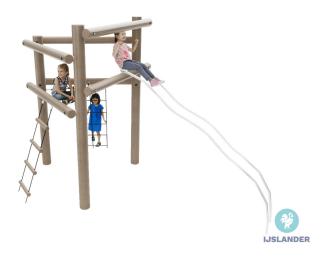

## KUPA ARVID KUPA

Article: 6740

The Kupa Arvid is a climbing equipment. It seems very simple, but the sliding bar, ladder and climbing net offers various play options. The Kupa equipment are mainly made from FSC-certified naturally formed Robinia hardwood with durability class 1. This is used in tree trunk form in frames, in ladder rungs and in plank form in the roofs. The structural constructions such as floors and side panels are made of Douglas heartwood from trees with the same durability class as Siberian larch. The plywood is a standard birch plywood with a phenolic coating for outdoor use (colored brown in...

#### **Play value**

Meet, Fantasy, Climb and clamber, Slide,