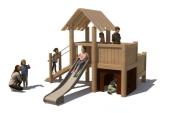

# KUPA AKSEL KUPA

Article: 6585

The Kupa Aksel has two different platforms that children can climb to. The roof and slide also give a nice finish to the equipment. The Kupa Aksel is supplied as standard with a black climbing rope next to the stairs. The Kupa equipment are mainly made from FSC-certified naturally formed Robinia hardwood with durability class 1. This is used in tree trunk form in frames, in ladder rungs and in plank form in the roofs. The structural constructions such as floors and side panels are made of Douglas heartwood from trees with the same durability class as Siberian larch....

#### **Play value**

Meet, Fantasy, Crawl, Slide, Climb and clamber.