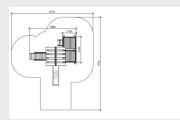

sh to the equipment. The Kupa Aksel is supplied as standard with a black climbing rope next to the stairs. The Kupa equipment are mainly made from FSC-certified naturally formed Robinia hardwood with durability class 1. This is used in tree trunk form in frames, in ladder rungs and in plank form in the roofs. The structural constructions such as floors and side panels are made of Douglas heartwood from trees with the same durability class as Siberian larch....

Read more on our website

## **SPECIFICATIONS**



## **Fall height**

1 2m



## Age

**7** 3



#### Safe zone

6.77m x 7.75m



## Total weight

865 kg



#### Heaviest part

120 k



#### Measurement

3.9m x 4.22m x 3m



### Montage

15



#### **Play value**

Meet, Fantasy, Crawl, Slide, Climb and clamber.

#### Veilige zone







# **IJSLANDER**

# **IMPRESSION**