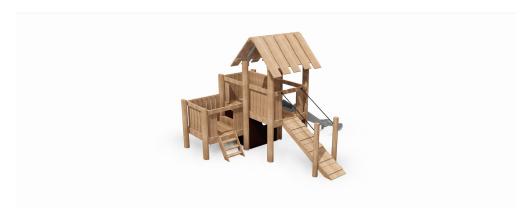

# KUPA AKSEL KUPA

Article: 6585

The Kupa Aksel has two different platforms that children can climb to. The roof and slide also give a nice finish to the equipment. The Kupa Aksel is supplied as standard with a black climbing rope next to the stairs. The Kupa equipment are mainly made from FSC-certified naturally formed Robinia hardwood with durability class 1. This is used in tree trunk form in frames, in ladder rungs and in plank form in the roofs. The structural constructions such as floors and side panels are made of Douglas heartwood from trees with the same durability class as Siberian larch....

# **IMPRESSION**