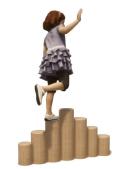

## **KUPA AKACIE KUPA**

Article: 6717

These stepping poles, measuring one meter long and varying heights up to 50 cm high, are perfect for practicing balancing. Move from one leg to the other and keep your balance. The Kupa equipment are mainly made from FSC-certified naturally formed Robinia hardwood with durability class 1. This is used in tree trunk form in frames, in ladder rungs and in plank form in the roofs. The structural constructions such as floors and side panels are made of Douglas heartwood from trees with the same durability class as Siberian larch. The plywood is a standard birch plywood with a...

Read more on our website

1m x 0.2m x 0.5m

**Play value** Meet, Fantasy, Balance,

**IMPRESSION** 