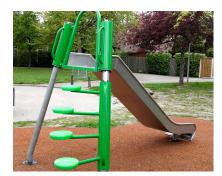

# LICK & PLAY JUNGLE & RUINS SLIDE H: **CLICK & PLAY**

Article: CP-6004

This slide has a playful staircase with round steps that slope upwards. One post has a bar where you can hold onto for extra support. The Click & Play Jungle & Ruins Slide is standard made of stainless steel. The post of the stairs are made of hot-dip galvanized steel and have a green coating.

#### **Play value**

Sliding, Scrambling, Hanging, Climbing, Meeting, Fantasy,