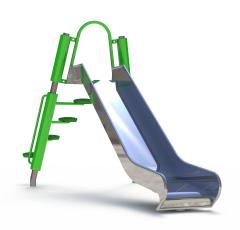

# LICK & PLAY JUNGLE & RUINS SLIDE H: **CLICK & PLAY**

Article: CP-6004

This slide has a playful staircase with round steps that slope upwards. One post has a bar where you can hold onto for extra support. The Click & Play Jungle & Ruins Slide is standard made of stainless steel. The post of the stairs are made of hot-dip galvanized steel and have a green coating.