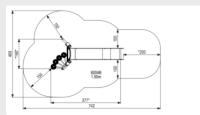

witch play functions so the play area grows with the growing children.
- ▼ TÜV certified.

# LICK & PLAY JUNGLE & RUINS SLIDE H: **CLICK & PLAY**

Article: CP-6004

This slide has a playful staircase with round steps that slope upwards. One post has a bar where you can hold onto for extra support. The Click & Play Jungle & Ruins Slide is standard made of stainless steel. The post of the stairs are made of hot-dip galvanized steel and have a green coating.

Read more on our website

#### **SPECIFICATIONS**



### **Fall height**

1 5m





#### Safe zone

7.42m x 4.69m



#### **Total weight**

228 kg



#### **Heaviest part**

118 kg



#### Measurement

3.77m x 1.6m x 2.35m



#### Montage



#### **Play value**

Sliding, Scrambling, Hanging, Climbing, Meeting, Fantasy,

## Veilige zone





# **IJSLANDER**

# **IMPRESSION**