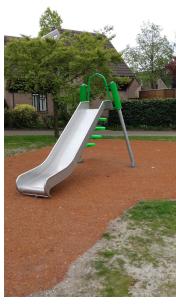

# LICK & PLAY JUNGLE & RUINS SLIDE H: **CLICK & PLAY**

Article: CP-6004

This slide has a playful staircase with round steps that slope upwards. One post has a bar where you can hold onto for extra support. The Click & Play Jungle & Ruins Slide is standard made of stainless steel. The post of the stairs are made of hot-dip galvanized steel and have a green coating.

# **IMPRESSION**