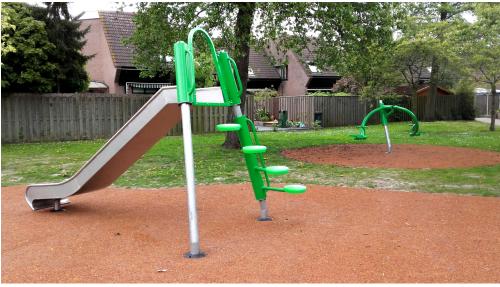

# LICK & PLAY JUNGLE & RUINS SLIDE H: **CLICK & PLAY**

Article: CP-6004

This slide has a playful staircase with round steps that slope upwards. One post has a bar where you can hold onto for extra support. The Click & Play Jungle & Ruins Slide is standard made of stainless steel. The post of the stairs are made of hot-dip galvanized steel and have a green coating.

# **IMPRESSION**