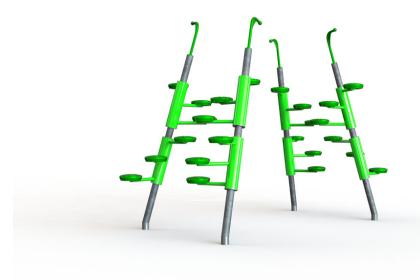

# CLICK & PLAY JUNGLE & RUINS CLICK & PLAY CLICK & PLAY

Article: CP-6008

This Click & Play Jungle & Ruins Climbing equipment lets you climb to the top via round steps. Can you reach the top to cross to the other side? The Click & Play Jungles & Ruins Climbing is standard made of hot-dip galvanized steel with a green coating.