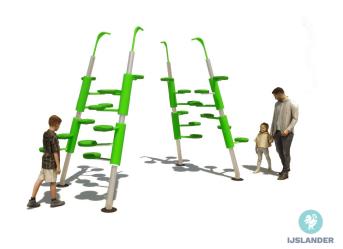

# CLICK & PLAY JUNGLE & RUINS CLICK & PLAY CLICK & PLAY

Article: CP-6008

This Click & Play Jungle & Ruins Climbing equipment lets you climb to the top via round steps. Can you reach the top to cross to the other side? The Click & Play Jungles & Ruins Climbing is standard made of hot-dip galvanized steel with a green coating.