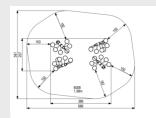

- The Click & Play system makes it quick to switch play functions so the play area grows with the growing children.
- TÜV certified.

# CLICK & PLAY JUNGLE & RUINS CLICK & PLAY CLICK & PLAY

Article: CP-6008

This Click & Play Jungle & Ruins Climbing equipment lets you climb to the top via round steps. Can you reach the top to cross to the other side? The Click & Play Jungles & Ruins Climbing is standard made of hot-dip galvanized steel with a green coating.

Read more on our website

#### **SPECIFICATIONS**



## **Fall height**

1.98m



## Age

5.



#### Safe zone

6.86m x 5.61m



#### **Total weight**

436 kg



#### **Heaviest part**

109 k



#### Measurement

3.86m x 2.07m x 2.73m



## Montage

2



#### **Play value**

Climbing, Clambering, Meeting, Fantasy,

#### Veilige zone







## **IJSLANDER**

# **IMPRESSION**