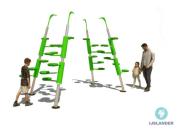

# CLICK & PLAY JUNGLE & RUINS CLICK & PLAY CLICK & PLAY

Article: CP-6008

This Click & Play Jungle & Ruins Climbing equipment lets you climb to the top via round steps. Can you reach the top to cross to the other side? The Click & Play Jungles & Ruins Climbing is standard made of hot-dip galvanized steel with a green coating.