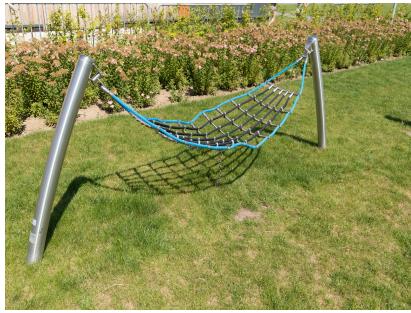

# **HAMMOCK LILLE BASIC**

Article: 1179

On this small hammock the younger children can chill and chat and meet each other.

Read more on our website

#### Materials

RVS (buis Ø88,9 ketting 6mm, hangmaterlagerconstructie)Po...

#### **Play value**

Play value

Meet & Fantasy, Balance, Chilling,