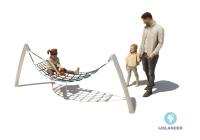

# **HAMMOCK LILLE BASIC**

Article: 1179

On this small hammock the younger children can chill and chat and meet each other.

Read more on our website