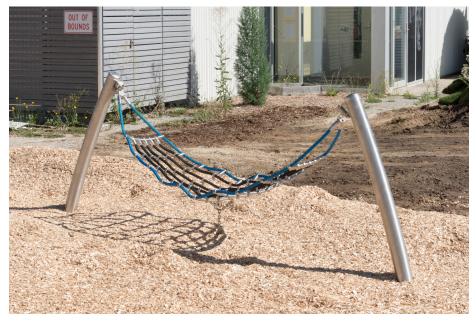

# **HAMMOCK LILLE BASIC**

Article: 1179

On this small hammock the younger children can chill and chat and meet each other.

Read more on our website

# **IMPRESSION**