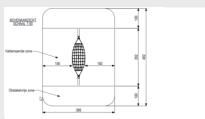

#### **ADVANTAGES**

- Children up to 6 years visibly develop their motor skills using this playground equipment.
- Ropes are available in the colours: red, blue, green and black.
- ✓ Available in any standard RAL colour.

# **HAMMOCK LILLE BASIC**

Article: 1179

On this small hammock the younger children can chill and chat and meet each other.

Read more on our website

### **SPECIFICATIONS**



# **Fall height**

0.4m





#### Safe zone

4.92m x 3.65m



#### Measurement

2.92m x 0.65m x 1.06m



## Montage

#### Materials

RVS (buis Ø88,9 ketting 6mm, hangmaterlagerconstructie)Po...

#### **Play value**

Play value

Meet & Fantasy, Balance, Chilling,

#### Veilige zone



# Come up with fun games on and around the hammock.





# **IJSLANDER**

# **IMPRESSION**