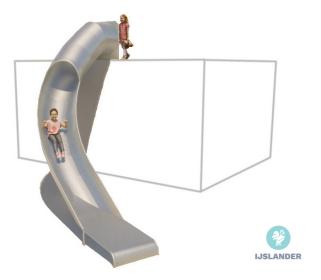

# HALF-OPEN SLOPE SLIDE H: 3M LEFT CURVE CUSTOMIZED SLIDES Article: 1

Article: 1999-366

Have a slide made? Thanks to our many years of expertise, IJslander can tailor (almost) every slide. Such as the 3 meter high half open slide. Children can slide down this slide.

### **Fall height**

1.94m

### Safe zone

12m x 4.2m

### \_\_\_ Total weight

276 kg

### **Heaviest part**

276 k

### Measurement

4.16m x 4.25m x 2.73m

### **Play value**

Meeting & Fantasy, Sliding, Climbing ladder,

### Materials

RVS (Plaat 2mm, buis 33,7x2,6, plaat 3mm)