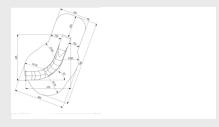

# HALF-OPEN SLOPE SLIDE H: 3M LEFT CURVE CUSTOMIZED SLIDES Article: 1

Article: 1999-366

Have a slide made? Thanks to our many years of expertise, IJslander can tailor (almost) every slide. Such as the 3 meter high half open slide. Children can slide down this slide.

### **Fall height**

1.94m

### Safe zone

12m x 4.2m

### \_\_\_ Total weight

276 kg

### **Heaviest part**

276 k

### Measurement

4.16m x 4.25m x 2.73m

### Materials

RVS (Plaat 2mm, buis 33,7x2,6, plaat 3mm)