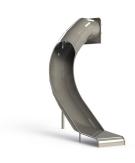

# HALF-OPEN SLOPE SLIDE H: 3M LEFT CURVE CUSTOMIZED SLIDES Article: 1

Article: 1999-366

Have a slide made? Thanks to our many years of expertise, IJslander can tailor (almost) every slide. Such as the 3 meter high half open slide. Children can slide down this slide.

# **IMPRESSION**