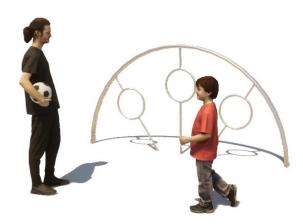

# **GOAL WALL OPEN DOELEN**

Article: 1200

Children and young people learn to shoot on target by frequently practising with this freestanding goal with holes where the balls must be shot through. The freestanding goal can be placed on any field.

# **IMPRESSION**