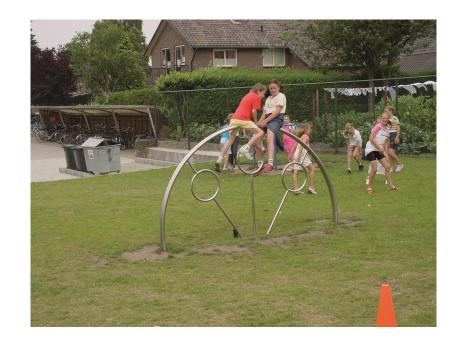

separately or integrated into a backstop or Citybox.
- Suitable for multiple sports.
- Available in any standard RAL colour.
- TÜV certified.

# **GOAL WALL OPEN DOELEN**

Article: 1200

Children and young people learn to shoot on target by frequently practising with this freestanding goal with holes where the balls must be shot through. The freestanding goal can be placed on any field.

Read more on our website

## **SPECIFICATIONS**







## \_\_\_ Total weight

72 kg



### **Heaviest part**

Montage

72 kg



#### Measurement

2.95m x 0.1m x 1.5m



#### **Play value**

Socialising, Playing football, Exercise, Sports activities, Running,



#### **Materials**

RVS (koker 100x40x2mm, buis 48x3mm, buis 50x3mm, buis 33,7x2...

## Veilige zone







# **IJSLANDER**

# **IMPRESSION**