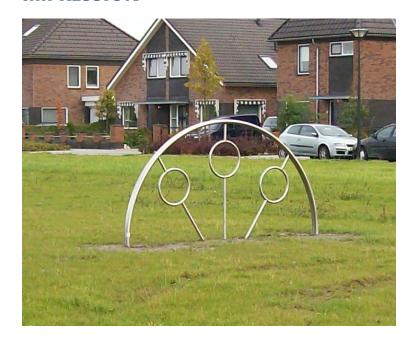

ed separately or integrated into a backstop or Citybox.
- Suitable for multiple sports.
- Available in any standard RAL colour.
- TÜV certified.

# **GOAL WALL OPEN DOELEN**

Article: 1200

Children and young people learn to shoot on target by frequently practising with this freestanding goal with holes where the balls must be shot through. The freestanding goal can be placed on any field.

Read more on our website

## **SPECIFICATIONS**







## \_\_\_ Total weight

72 kg



### **Heaviest part**

Montage

72 kg



#### Measurement

2.95m x 0.1m x 1.5m



#### **Play value**

Socialising, Playing football, Exercise, Sports activities, Running,



#### **Materials**

RVS (koker 100x40x2mm, buis 48x3mm, buis 50x3mm, buis 33,7x2...

## Veilige zone







# **IJSLANDER**

# **IMPRESSION**