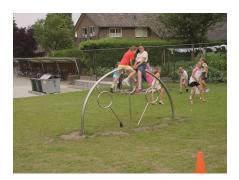

#### **ADVANTAGES**

- Can be placed separately or integrated into a backstop or Citybox.
- Suitable for multiple sports.
- Available in any standard RAL colour.
- TÜV certified.

# **GOAL WALL OPEN DOELEN**

Article: 1200

Children and young people learn to shoot on target by frequently practising with this freestanding goal with holes where the balls must be shot through. The freestanding goal can be placed on any field.

Read more on our website

## **SPECIFICATIONS**







## \_\_\_ Total weight

72 kg



### **Heaviest part**

Montage

72 kg



#### Measurement

2.95m x 0.1m x 1.5m



#### **Play value**

Socialising, Playing football, Exercise, Sports activities, Running,



#### **Materials**

RVS (koker 100x40x2mm, buis 48x3mm, buis 50x3mm, buis 33,7x2...

## Veilige zone