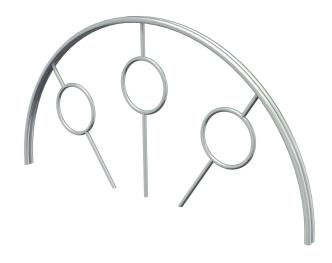

# **GOAL WALL OPEN DOELEN**

Article: 1200

Children and young people learn to shoot on target by frequently practising with this freestanding goal with holes where the balls must be shot through. The freestanding goal can be placed on any field.