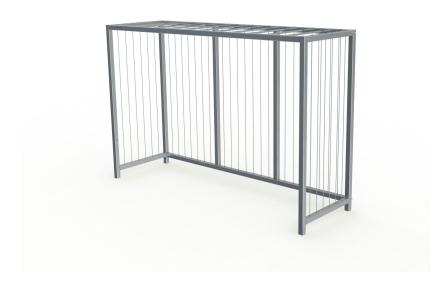

## GOAL 3×2 M DOELEN

Article: 1210

This  $3 \times 2$  m football goal with sound-absorbing cables is often integrated into our Backstops and Citybox, but can also be freestanding. The football goal is available in various sizes.