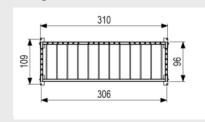

## GOAL 3×2 M DOELEN

Article: 1210

This  $3 \times 2$  m football goal with sound-absorbing cables is often integrated into our Backstops and Citybox, but can also be freestanding. The football goal is available in various sizes.

### Measurement

3.06m x 0.96m x 2.05m