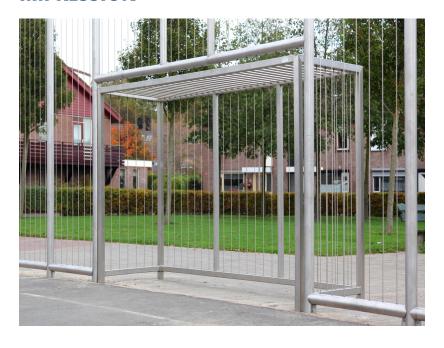

## GOAL 3×2 M DOELEN

Article: 1210

This  $3 \times 2$  m football goal with sound-absorbing cables is often integrated into our Backstops and Citybox, but can also be freestanding. The football goal is available in various sizes.