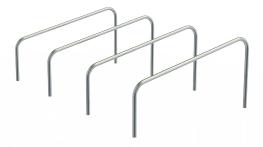

# TWENTY+ SQUAT JUMPER FIT4LIFE

The Twenty+ Squat jumper consists of four closely behind eachother installed curved frames of 0, 80 cm high which can be jumped over. The Squat jumper trains on flexibility, agility and muscular strength of legs and buttocks. But can also be part of a stretch-to stretch-jogging trail, or for muscle exercises during a running workout.