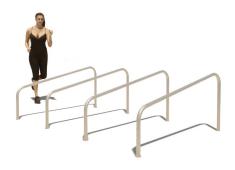

# TWENTY+ SQUAT JUMPER FIT4LIFE

The Twenty+ Squat jumper consists of four closely behind eachother installed curved frames of 0, 80 cm high which can be jumped over. The Squat jumper trains on flexibility, agility and muscular strength of legs and buttocks. But can also be part of a stretch-to stretch-jogging trail, or for muscle exercises during a running workout.