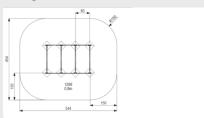

TÜV certified



# TWENTY+ SQUAT JUMPER FIT4LIFE

The Twenty+ Squat jumper consists of four closely behind eachother installed curved frames of 0, 80 cm high which can be jumped over. The Squat jumper trains on flexibility, agility and muscular strength of legs and buttocks. But can also be part of a stretch-to stretch-jogging trail, or for muscle exercises during a running workout.

### **SPECIFICATIONS**



## **Fall height**

0.8m



#### Age



#### Safe zone

5.44m x 4.54m



### Total weight

89 kg



#### **Heaviest part**

20 k



#### Measurement

2.44m x 1.54m x 0.8m



# Montage



Socialising, Suppleness, Agility, Muscle strength, Exercise, Sports activities. Outdoor fitness.



#### Materials

RVS (koker 40x20x2mm) bevestigingsmateriaal: Zeskantbout M10...

#### Veilige zone





## **IJSLANDER**

# **IMPRESSION**