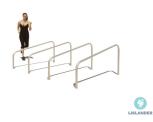

# TWENTY+ SQUAT JUMPER FIT4LIFE

The Twenty+ Squat jumper consists of four closely behind eachother installed curved frames of 0, 80 cm high which can be jumped over. The Squat jumper trains on flexibility, agility and muscular strength of legs and buttocks. But can also be part of a stretch-to stretch-jogging trail, or for muscle exercises during a running workout.