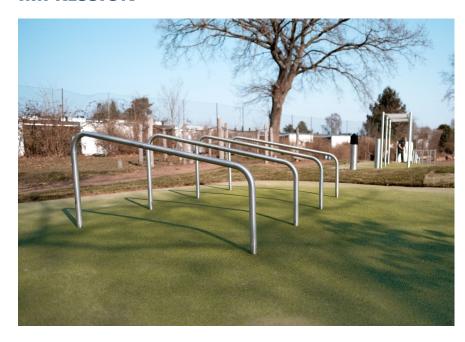

# TWENTY+ SQUAT JUMPER FIT4LIFE

The Twenty+ Squat jumper consists of four closely behind eachother installed curved frames of 0, 80 cm high which can be jumped over. The Squat jumper trains on flexibility, agility and muscular strength of legs and buttocks. But can also be part of a stretch-to stretch-jogging trail, or for muscle exercises during a running workout.