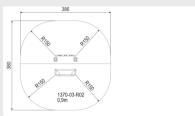

### **SPECIFICATIONS**

Age

#### Safe zone

4.05m x 3.89m

#### Measurement

1.05m x 0.892m x 1.091m