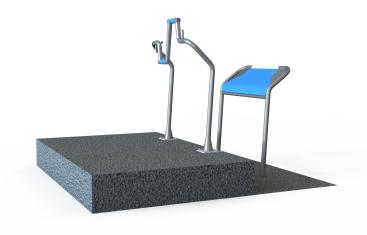

# FIFTY+ TURNER VARIO FOR REGULAR USE AND WHEELCHAIR USE

T4LIFE Article: 1370-03

The Fifty+ Turner for regular use and wheelchair use has a seat and footrest for a comfortable position on one side. Because the equipment can be partly placed on a platform, it has a perfect height for wheelchair users from the other side. The exercises on this device consist of the forward and backward rotation of the arms. This is done with a built-in resistance that is suitable for cardio and strength training for seniors. The unit is used to train the flexibility and agility of arms and shoulders. The Fifty+ Turner is available in any standard RAL colour....