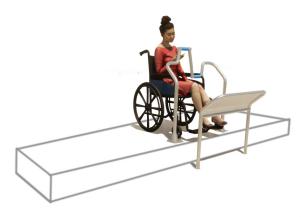

# FIFTY+ TURNER VARIO FOR REGULAR USE AND WHEELCHAIR USE

T4LIFE Article: 1370-03

The Fifty+ Turner for regular use and wheelchair use has a seat and footrest for a comfortable position on one side. Because the equipment can be partly placed on a platform, it has a perfect height for wheelchair users from the other side. The exercises on this device consist of the forward and backward rotation of the arms. This is done with a built-in resistance that is suitable for cardio and strength training for seniors. The unit is used to train the flexibility and agility of arms and shoulders. The Fifty+ Turner is available in any standard RAL colour....