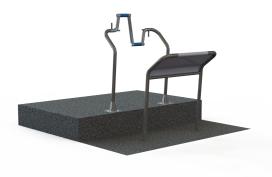

# FIFTY+ TURNER VARIO FOR REGULAR USE AND WHEELCHAIR USE

T4LIFE Article: 1370-03

The Fifty+ Turner for regular use and wheelchair use has a seat and footrest for a comfortable position on one side. Because the equipment can be partly placed on a platform, it has a perfect height for wheelchair users from the other side. The exercises on this device consist of the forward and backward rotation of the arms. This is done with a built-in resistance that is suitable for cardio and strength training for seniors. The unit is used to train the flexibility and agility of arms and shoulders. The Fifty+ Turner is available in any standard RAL colour....