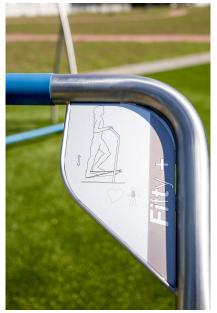

# FIFTY+ STEPPER FIT4LIFE

Article: 1373

The Fifty+ Stepper has two footrests and a support rail for a comfortable position. The exercise on this equipment consists of stepping. The exercise focuses on cardio and muscle groups of the upper and lower legs and is suitable for seniors. The Fifty+ Stepper is standard equipped with blue EPDM on the support handle and footrests.