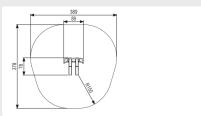

#### Measurement

0.89m x 0.78m x 1.36m

#### Safe zone

3.9m x 3.8m

## Veilige zone