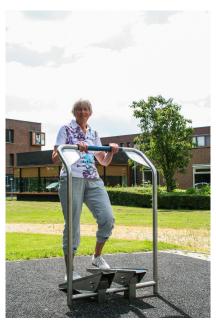

# FIFTY+ STEPPER FIT4LIFE

Article: 1373

The Fifty+ Stepper has two footrests and a support rail for a comfortable position. The exercise on this equipment consists of stepping. The exercise focuses on cardio and muscle groups of the upper and lower legs and is suitable for seniors. The Fifty+ Stepper is standard equipped with blue EPDM on the support handle and footrests.