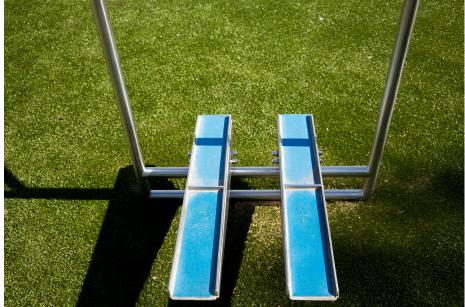

# FIFTY+ STEPPER FIT4LIFE

Article: 1373

The Fifty+ Stepper has two footrests and a support rail for a comfortable position. The exercise on this equipment consists of stepping. The exercise focuses on cardio and muscle groups of the upper and lower legs and is suitable for seniors. The Fifty+ Stepper is standard equipped with blue EPDM on the support handle and footrests.