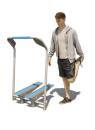

# FIFTY+ STEPPER FIT4LIFE

Article: 1373

The Fifty+ Stepper has two footrests and a support rail for a comfortable position. The exercise on this equipment consists of stepping. The exercise focuses on cardio and muscle groups of the upper and lower legs and is suitable for seniors. The Fifty+ Stepper is standard equipped with blue EPDM on the support handle and footrests.