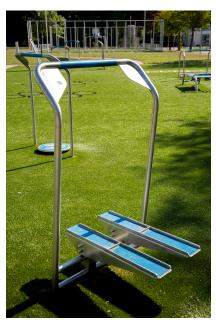

# FIFTY+ STEPPER FIT4LIFE

Article: 1373

The Fifty+ Stepper has two footrests and a support rail for a comfortable position. The exercise on this equipment consists of stepping. The exercise focuses on cardio and muscle groups of the upper and lower legs and is suitable for seniors. The Fifty+ Stepper is standard equipped with blue EPDM on the support handle and footrests.