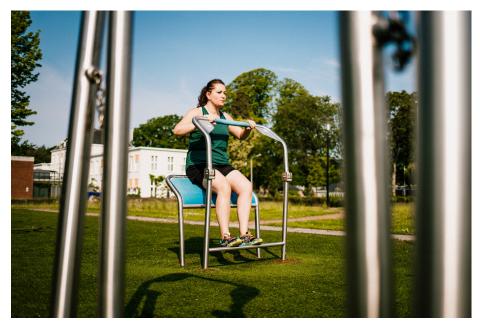

# FIFTY+ PUSHER FIT4LIFE

Article: 1371

The Fifty+ Pusher has a seat and footrest for a comfortable position. The arm muscles and torso are trained by pushing away the railing and then pulling it back. The exercises are suitable for seniors for both cardio and muscle strength training. The Fifty+ Pusher is standard equipped with blue EPDM on the handles and seat.