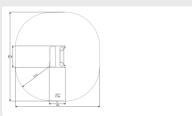

#### Safe zone

3.89m x 3.71m

#### Measurement

0.89m x 0.71m x 1.24m

# Veilige zone