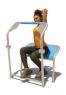

# FIFTY+ PUSHER FIT4LIFE

Article: 1371

The Fifty+ Pusher has a seat and footrest for a comfortable position. The arm muscles and torso are trained by pushing away the railing and then pulling it back. The exercises are suitable for seniors for both cardio and muscle strength training. The Fifty+ Pusher is standard equipped with blue EPDM on the handles and seat.