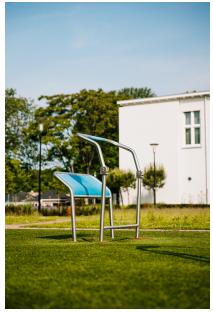

# FIFTY+ PUSHER FIT4LIFE

Article: 1371

The Fifty+ Pusher has a seat and footrest for a comfortable position. The arm muscles and torso are trained by pushing away the railing and then pulling it back. The exercises are suitable for seniors for both cardio and muscle strength training. The Fifty+ Pusher is standard equipped with blue EPDM on the handles and seat.