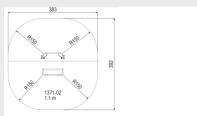

se and wheelchair use has a seat and footrest for a comfortable position on one side. Because the equipment can be partly placed on a platform, it has a perfect height for wheelchair users from the other side. The arm muscles and torso are trained by pushing away the railing and then pulling it back. The exercises are suitable for seniors for both cardio and muscle strength training. The Fifty+ Pusher is standard equipped with blue EPDM on the handles and seat.

Read more on our website

FIT4LIFE

#### **SPECIFICATIONS**



Age



#### Safe zone

4.05m x 3.892m



#### **Total weight**

42 kg





#### Measurement

1.05m x 0.892m x 1.092m



#### **Play value**

Socialising, Suppleness, Agility, Muscle strength, Exercise, Sports activities. Outdoor fitness, Cardio,

#### **Veilige zone**





### **IJSLANDER**

## **IMPRESSION**