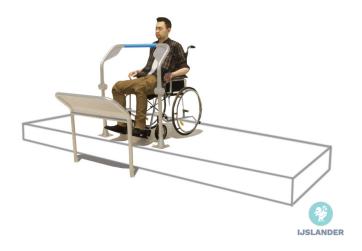

# FIFTY+ PUSHER FOR REGULAR USE AND WHEELCHAIR USE:

Article: 1371-02

The Fifty+ Pusher for regular use and wheelchair use has a seat and footrest for a comfortable position on one side. Because the equipment can be partly placed on a platform, it has a perfect height for wheelchair users from the other side. The arm muscles and torso are trained by pushing away the railing and then pulling it back. The exercises are suitable for seniors for both cardio and muscle strength training. The Fifty+ Pusher is standard equipped with blue EPDM on the handles and seat.