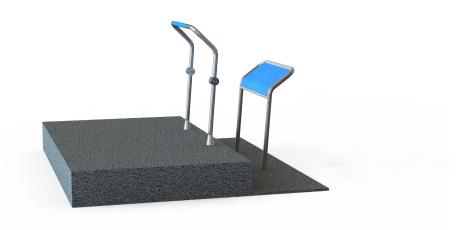

# FIFTY+ PUSHER FOR REGULAR USE AND WHEELCHAIR USE:

Article: 1371-02

The Fifty+ Pusher for regular use and wheelchair use has a seat and footrest for a comfortable position on one side. Because the equipment can be partly placed on a platform, it has a perfect height for wheelchair users from the other side. The arm muscles and torso are trained by pushing away the railing and then pulling it back. The exercises are suitable for seniors for both cardio and muscle strength training. The Fifty+ Pusher is standard equipped with blue EPDM on the handles and seat.