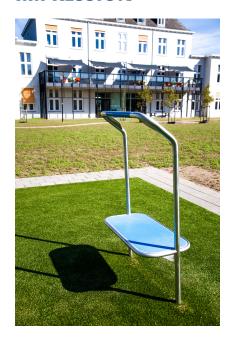

# FIFTY+ MULTI BENCH FIT4LIFE

Many exercises can be performed on the Fifty+ Multi bench, which uses your own body weight. The basic exercises include training for muscle strength in the legs, abdomen and arms, by doing squats, sit-ups and pull-ups. This can be varied with several exercises. The Fifty+ Multi Bench is standard equipped with blue EPDM on the support handle and seat.