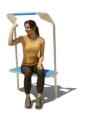

# FIFTY+ MULTI BENCH FIT4LIFE

Many exercises can be performed on the Fifty+ Multi bench, which uses your own body weight. The basic exercises include training for muscle strength in the legs, abdomen and arms, by doing squats, sit-ups and pull-ups. This can be varied with several exercises. The Fifty+ Multi Bench is standard equipped with blue EPDM on the support handle and seat.