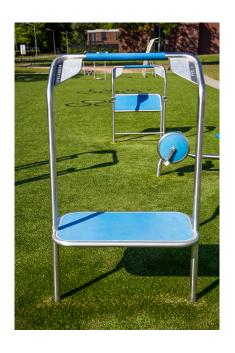

# FIFTY+ MULTI BENCH FIT4LIFE

Many exercises can be performed on the Fifty+ Multi bench, which uses your own body weight. The basic exercises include training for muscle strength in the legs, abdomen and arms, by doing squats, sit-ups and pull-ups. This can be varied with several exercises. The Fifty+ Multi Bench is standard equipped with blue EPDM on the support handle and seat.