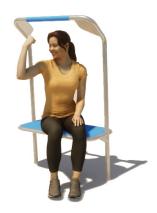

# FIFTY+ MULTI BENCH FIT4LIFE

Many exercises can be performed on the Fifty+ Multi bench, which uses your own body weight. The basic exercises include training for muscle strength in the legs, abdomen and arms, by doing squats, sit-ups and pull-ups. This can be varied with several exercises. The Fifty+ Multi Bench is standard equipped with blue EPDM on the support handle and seat.