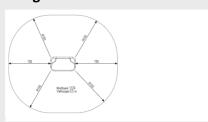

es can be performed on the Fifty+ Multi bench, which uses your own body weight. The basic exercises include training for muscle strength in the legs, abdomen and arms, by doing squats, sit-ups and pull-ups. This can be varied with several exercises. The Fifty+ Multi Bench is standard equipped with blue EPDM on the support handle and seat.

Read more on our website

## **SPECIFICATIONS**



# Fall height

0.5m



## Age



#### Safe zone

3.9m x 3.5m



### Total weight

46 kg



#### **Heaviest part**

46 k



#### Measurement

0.89m x 0.5m x 1.5m



# Montage

4



#### **Play value**

Socialising, Suppleness, Agility, Muscle strength, Exercise, Sports activities, Outdoor fitness, Cardio,



#### Materials

RVS (buis 42,4x3 en 33,7x2mm) EPDM, bevestigingsmateriaal: B...

## Veilige zone





# **IJSLANDER**

# **IMPRESSION**