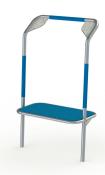

# FIFTY+ MULTI BENCH FIT4LIFE

Many exercises can be performed on the Fifty+ Multi bench, which uses your own body weight. The basic exercises include training for muscle strength in the legs, abdomen and arms, by doing squats, sit-ups and pull-ups. This can be varied with several exercises. The Fifty+ Multi Bench is standard equipped with blue EPDM on the support handle and seat.